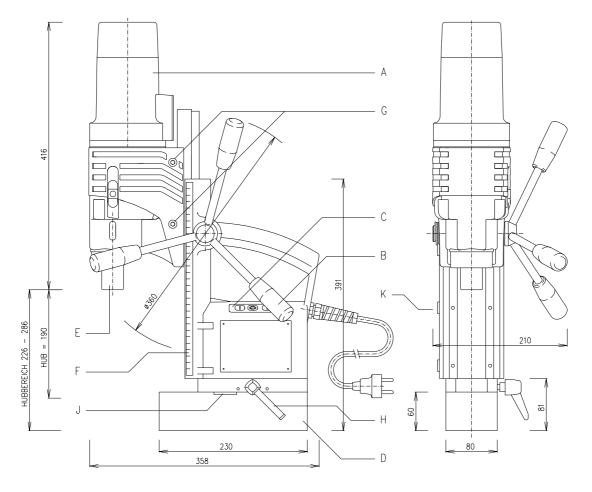

## 2. Description

- a) Motor
- b) Spindle
- c) Control Panel
- d) Magnet Foot
- e) Arbor
- f) Depth Scale
- g) Hexagon screw for the adjustment of the motors' stroke range
- h) Clamping lever for clamping the magnet foot
- i) Recess for safety belt
- j) Adjusting screws for adjusting the slide

#### Adjustable magnet foot:

For better positioning release clamping lever (H) lösen. Now the machine can be swiveled 30° left or right, resp. move 10 mm for- and backwards.

## 6. Cleaning.

**Danger of injuries** by unintentional switching on. Pull plug prior to cleaning.

Clean motor by means of dry compressed air (from the outside).

Check connecting lines on damages.

Clean and grease sliding surfaces regularly. Should, nevertheless, lateral play arise by wear of the dovetail guide, this could be adjusted by adjusting the laterally positioned set screws (K).