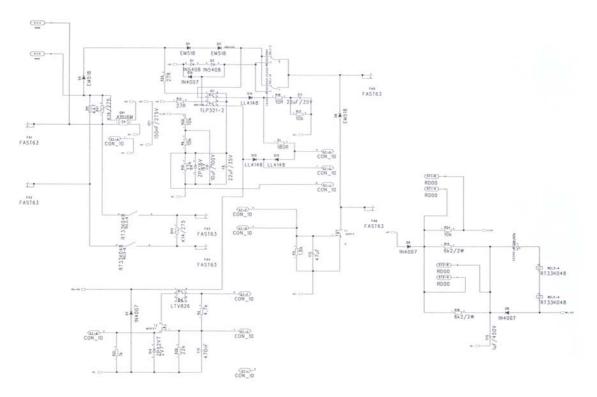

189601049 | 1 |
| 31 | 189812038 | 1 |
| 32 | 189812043 | 1 |
| 33 | 189812034 | 1 |
| 34 | 189812033 | 1 |
| 35 | 189812032 | 1 |
| 36 | 189601035 | 2 |
| 37 | 189601020 | 3 |
| 38 | 189813038 | 1 |
| 39 | 189813039 | 1 |
| 40 | 189812054 | 1 |
| 41 | 189813041 | 1 |
| 42 | 189601041 | 1 |
| 43 | 189601043 | 4 |
| 44 | 189601023 | 1 |
| 45 | 189622052 | 1 |
| 46 | 189601022 | 1 |
|    |           |   |

| 47 | 189812047  | 1 |
|----|------------|---|
| 48 | 189622055  | 1 |
| 49 | 189812048  | 1 |
| 50 | 189812050  | 1 |
| 51 | 189812044  | 1 |
| 52 | 189812046  | 1 |
| 53 | 189812045  | 1 |
| 54 | 189622052  | 1 |
| 55 | 189812039  | 1 |
| 56 | 189812040  | 1 |
| 57 | 189812041  | 1 |
| 58 | 189812042  | 1 |
| 63 | 189601023B | 1 |

\* Bitte die Spannung angeben

## 11. Circuit diagram