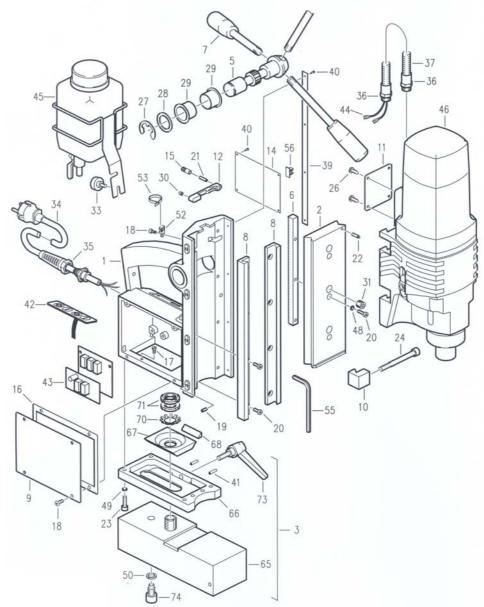

## 10. Spare Parts

| Pos. | N°        | Pce |
|------|-----------|-----|
| 1    | 189501070 | 1   |
| 2    | 189501071 | 1   |
| 3    | 189601114 | 1   |
| 5    | 189501072 | 1   |
| 6    | 189501073 | 1   |
| 7    | 189501060 | 3   |
| 8    | 189501074 | 2   |
| 9    | 189480005 | 1   |
| 10   | 189501076 | 2   |
| 11   | 189601101 | 1   |
| 12   | 189501078 | 1   |
| 14   | 189480001 | 1   |
| 15   | 189301079 | 1   |
| 16   | 189501084 | 1   |

| 189120410 | 1                                                                                                                                                                     |
|-----------|-----------------------------------------------------------------------------------------------------------------------------------------------------------------------|
| 189090410 | 5                                                                                                                                                                     |
| 189040510 | 4                                                                                                                                                                     |
| 189020512 | 15                                                                                                                                                                    |
| 189040516 | 1                                                                                                                                                                     |
| 189200420 | 2                                                                                                                                                                     |
| 189010620 | 6                                                                                                                                                                     |
| 189010880 | 2                                                                                                                                                                     |
| 189185516 | 4                                                                                                                                                                     |
| 189100019 | 1                                                                                                                                                                     |
| 189112535 | 1                                                                                                                                                                     |
| 189490503 | 2                                                                                                                                                                     |
| 189301080 | 1                                                                                                                                                                     |
| 189041210 | 3                                                                                                                                                                     |
| 189601096 | 5                                                                                                                                                                     |
|           | 189090410<br>189040510<br>189020512<br>189040516<br>189200420<br>189010620<br>189010880<br>189185516<br>189100019<br>189112535<br>189490503<br>189301080<br>189041210 |

| 34 | 189480276   | 1 |
|----|-------------|---|
| 35 | 189490604   | 1 |
| 36 | 189490605   | 2 |
| 37 | 189601102   | 1 |
| 39 | 189480009   | 1 |
| 40 | 189172050   | 8 |
| 41 | 189160416   | 4 |
| 42 | 189491010   | 1 |
| 43 | 189411080 * | 1 |
| 44 | 189601112   | 1 |
| 45 | 18104       | 1 |
| 46 | 18035 *     | 1 |
| 48 | 189060005   | 3 |
| 49 | 189060006   | 6 |
| 50 | 189060012   | 1 |
|    | •           |   |

| 52 | 189490606   | 1 |
|----|-------------|---|
| 53 | 189490607   | 1 |
| 55 | 189480020   | 1 |
| 56 | 189480021   | 1 |
| 65 | 189411027 * | 1 |
| 66 | 189601105   | 1 |
| 67 | 189601109   | 1 |
| 68 | 189601110   | 1 |
| 70 | 189601107   | 1 |
| 71 | 189601108   | 2 |
| 73 | 189601106   | 1 |
| 74 | 189601113   | 1 |