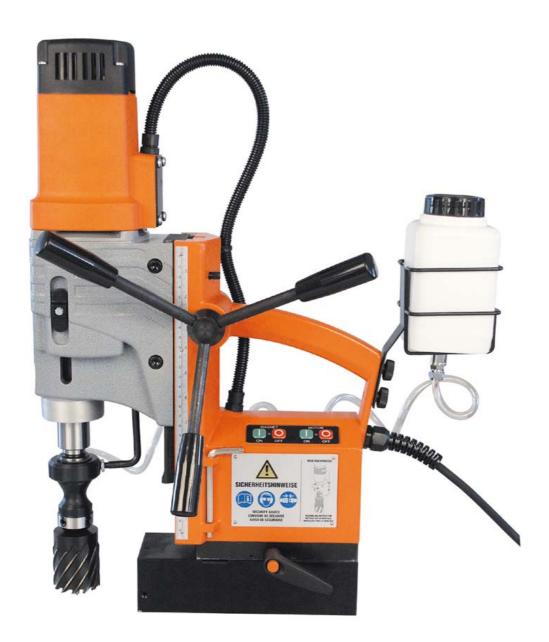

#### 1. Technical Data

Prod. – No.: 18640

Name : Rotabest Junior 75/50

Input: 1800 Watt

No-Load rpm: 110/175/245/385 rpm

Tool Holder : MT 3

Coolant supply: internal, automatically

Voltage: (see nameplate)

Magnetic Adhesion: 20000 N

Boring Ø max. in Steel:

Core Cutter 75 mmTwist Drills 32 mm

Cutting Depth: 50 mm

Stroke: 190 mm

Size of Magnet Foot: 80 x 230 mm

## 2. Description

- a) Motor
- b) Spindle
- c) Control Panel
- d) Magnet Foot
- e) Arbor
- f) Depth Scale
- g) Hexagon screw for the adjustment of the motors' stroke range
- h) Clamping lever for clamping the magnet foot
- i) Recess for safety belt
- j) Adjusting screws for adjusting the slide

## 3. Standard scope of supply

- a) Transport Case
- b) Coolant Unit
- c) Coolant Spray
- d) Chip Remover
- e) Safety Belt
- f) Allan Key 2,5 mm
- g) Allan Key 6,0 mm
- h) Toolholder AMK 3