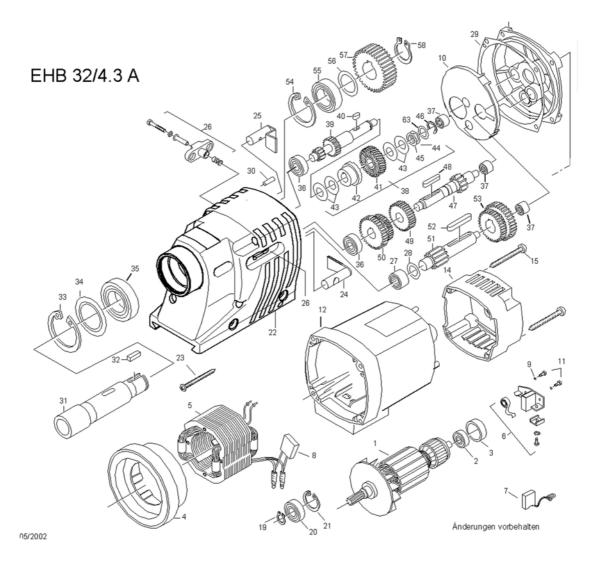

\* Bitte die Spannung angeben

| Pos. | N°          | Stück |
|------|-------------|-------|
| 1    | 189813001 * | 1     |
| 2    | 189622011   | 1     |
| 3    | 189622013   | 1     |
| 4    | 189622004   | 1     |
| 5    | 189813002 * | 1     |
| 6    | 189622005   | 2     |
| 7    | 189622007   | 2     |
| 8    | 189502065   | 1     |
| 9    | 189622009   | 4     |
| 10   | 189802053   | 1     |
| 11   | 189622010   | 4     |
| 12   | 189813050   | 1     |
| 14   | 189813051   | 1     |
| 15   | 189622018   | 4     |
| 18   | 189813018   | 1     |
| 19   | 189601044   | 1     |
| 20   | 189601018   | 1     |
| 21   | 189601017   | 1     |
| 22   | 189813052   | 1     |
| 23   | 189813053   | 4     |
| 24   | 189812029   | 1     |

| 25 | 189812028 | 1 |
|----|-----------|---|
| 26 | 189502019 | 1 |
| 27 | 189812031 | 1 |
| 28 | 189812030 | 1 |
| 29 | 189602036 | 1 |
| 30 | 189601049 | 1 |
| 31 | 189812038 | 1 |
| 32 | 189812043 | 1 |
| 33 | 189812034 | 1 |
| 34 | 189812033 | 1 |
| 35 | 189812032 | 1 |
| 36 | 189601035 | 2 |
| 37 | 189601020 | 3 |
| 38 | 189813038 | 1 |
| 39 | 189813039 | 1 |
| 40 | 189812054 | 1 |
| 41 | 189813041 | 1 |
| 42 | 189601041 | 1 |
| 43 | 189601043 | 4 |
| 44 | 189601023 | 1 |
| 45 | 189622052 | 1 |
| 46 | 189601022 | 1 |
|    |           |   |

| 47 | 189812047  | 1 |
|----|------------|---|
| 48 | 189622055  | 1 |
| 49 | 189812048  | 1 |
| 50 | 189812050  | 1 |
| 51 | 189812044  | 1 |
| 52 | 189812046  | 1 |
| 53 | 189812045  | 1 |
| 54 | 189622052  | 1 |
| 55 | 189812039  | 1 |
| 56 | 189812040  | 1 |
| 57 | 189812041  | 1 |
| 58 | 189812042  | 1 |
| 63 | 189601023B | 1 |