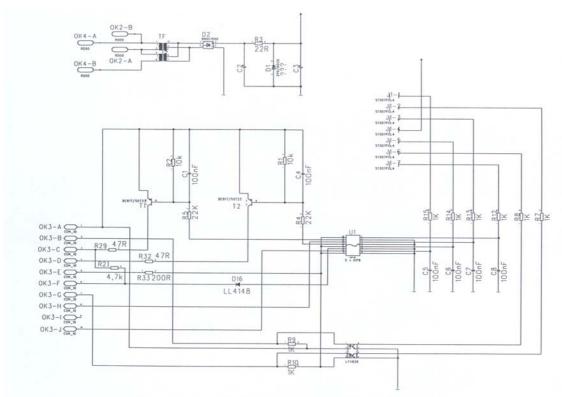

9601049 | 1 |
| 31 | 189812038 | 1 |
| 32 | 189812043 | 1 |
| 33 | 189812034 | 1 |
| 34 | 189812033 | 1 |
| 35 | 189812032 | 1 |
| 36 | 189601035 | 2 |
| 37 | 189601020 | 3 |
| 38 | 189813038 | 1 |
| 39 | 189813039 | 1 |
| 40 | 189812054 | 1 |
| 41 | 189813041 | 1 |
| 42 | 189601041 | 1 |
| 43 | 189601043 | 4 |
| 44 | 189601023 | 1 |
| 45 | 189622052 | 1 |
| 46 | 189601022 | 1 |
|    |           |   |

| 47 | 189812047  | 1 |
|----|------------|---|
| 48 | 189622055  | 1 |
| 49 | 189812048  | 1 |
| 50 | 189812050  | 1 |
| 51 | 189812044  | 1 |
| 52 | 189812046  | 1 |
| 53 | 189812045  | 1 |
| 54 | 189622052  | 1 |
| 55 | 189812039  | 1 |
| 56 | 189812040  | 1 |
| 57 | 189812041  | 1 |
| 58 | 189812042  | 1 |
| 63 | 189601023B | 1 |

\* Bitte die Spannung angeben

## 11. Circuit diagram