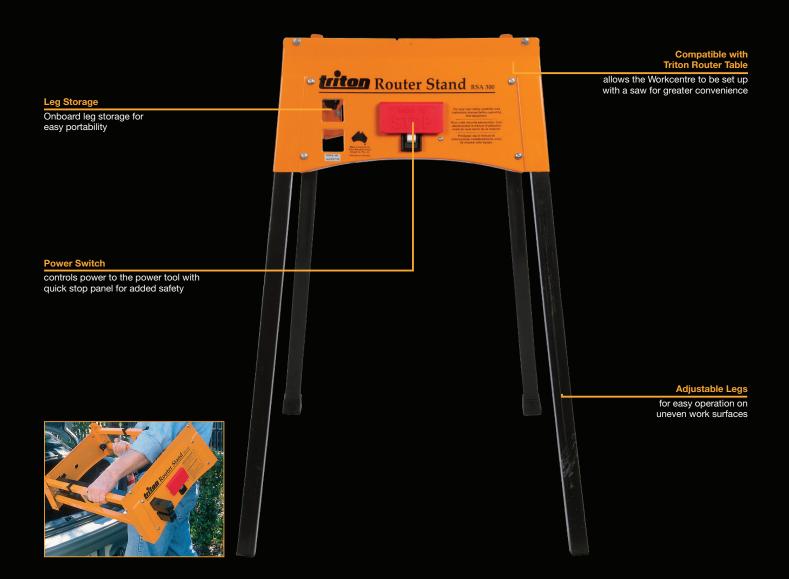

## **Router Stand**

**RSA** 300

Purpose-designed support stand for use with the Triton Router Table. Features include adjustable leg height for stability on uneven ground, and on / off switch with quick stop panel for added safety. The stand also folds down for convenient transportation and storage

## Selling Points

- Safety on/off switch
- Adjustable leg height
- Onboard leg storage
- Folds down for easy transportation
- Compatible with all Triton Router Tables