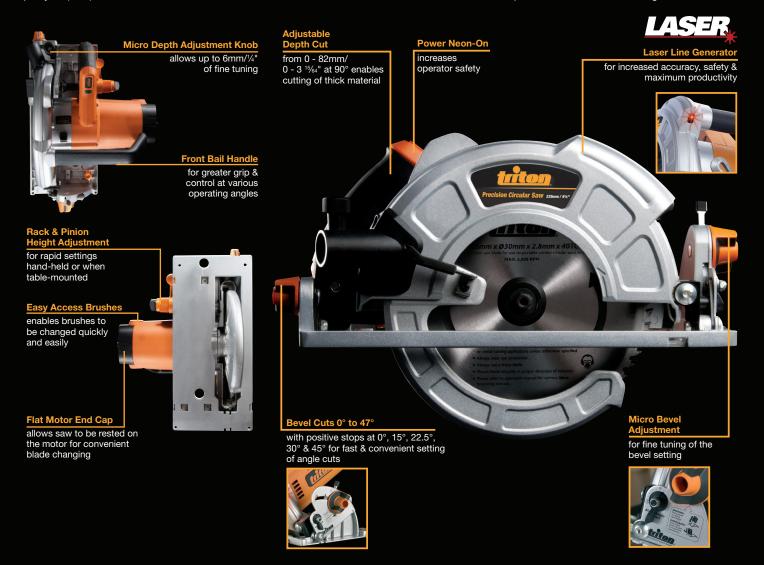

**Precision Circular Saw** 235mm / 91/4"

**TA 235CSL** 

The TA235CSL is host to many significant features, including aluminium guards and base and laser sighting. Location holes allow easy and rapid fitment to the bevel, and height micro adjustments enable fine tuning for maximum accuracy. A rack and pinion height adjustment system has also been introduced for fast, accurate adjustments when mounted upside down in the Workcentre. Laser sighting increases user safety, allows for faster set-up and improved accuracy. The flat motor end cap is a convenient feature, which allows the saw to be rested on the motor during blade change. Supplied with a premium quality 40 (HSS) blade for smooth and accurate cuts, the TA235CSL also comes with a fitted dust extraction port for a cleaner, safer working environment.

## Selling Points

- Rack & pinion height adjustment system
- Laser line generator for increased safety, faster set-up & improved accuracy
- Micro depth adjustment allows up to 6mm of fine tuning
- Positive bevel stops with front & rear pivot lock for maximum stability
- Adjustable cutting depth from 0-82mm / 0-3 <sup>15</sup>/<sub>4</sub>" at 90° enables cutting of thick material
- Flat motor end cap allows saw to be rested on motor for convenient blade change
- Front bail handle allows greater grip & control