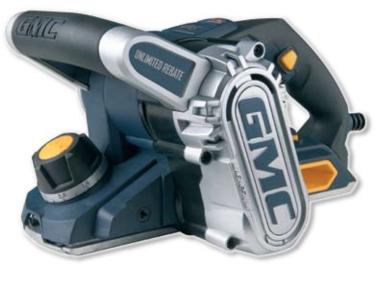

## TRIPLE BLADE UNLIMITED REBATE PLANER | 3BVSIPCF

R

| FEATURES                                  |                                                                                                                             |
|-------------------------------------------|-----------------------------------------------------------------------------------------------------------------------------|
| Powerful 750W Motor:                      | Allows for heavy duty use including the<br>planning of hard woods                                                           |
| Magnesium & Carbon<br>Fibre Construction: | Offers the ultimate in superior strength, durability and lighter weight                                                     |
| Unlimited Rebate:                         | Unsurpassed endless rebating right to the edge of the material                                                              |
| 3 Blade Drum Design:                      | Provides a heigher rate of material<br>removal for a superior cutting action,<br>reduced vibration and a smoother<br>finish |
| Removeable Blade<br>Drum:                 | Allows fitment of the sanding drum for use in sanding applications                                                          |
| Adjustable Chip<br>Ejection:              | Allows chips to be directed to either the left or the right of the workpiece                                                |
| PowerGlo:                                 | Indicates to the operator power is available to the tool                                                                    |
| Parking Stand:                            | Automatically positions itself out of the way when planing                                                                  |

| S | TANDARD EQUIPMENT |
|---|-------------------|
|   | Parallel Fence    |
|   | Vacuum Adaptor    |
|   | Spare Drive Belt  |
|   | Wrench            |

| SPECIFICATIONS     |                                     |
|--------------------|-------------------------------------|
| Input Power:       | 750 W                               |
| Variable Speed:    | Yes                                 |
| No Load Speed:     | 500 – 15000 RPM                     |
| Depth of Cut:      | 0 – 3 mm                            |
| Rebate Capacity:   | Unlimited mm                        |
| Planing Width:     | 82 mm                               |
| Blades:            | 3 x Standard Reversible TCT Slither |
| Bevelling Grooves: | 1                                   |
| Chip Extraction:   | Left or Right                       |
| Parking Stand:     | Yes – Automatic                     |
| Tool Weight:       | 2.7 Kg                              |