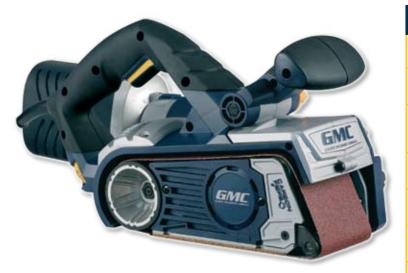

## 900W BELT SANDER | BS900MCF

| FEATURES                                                  |                                                                                                                                   |
|-----------------------------------------------------------|-----------------------------------------------------------------------------------------------------------------------------------|
| Extra powerful 900W motor:                                | Makes light work of heavy sanding jobs                                                                                            |
| Magnesium<br>construction:                                | For superior strength, lighter weight and greater durability                                                                      |
| Patented dust<br>extraction system<br>with dust canister: | For a cleaner working environment                                                                                                 |
| Ergonomic 3 wheeled design:                               | Allows you to get right up to the edges<br>of adjoining surfaces                                                                  |
| Sanding frame:                                            | Controls the depth of material removal<br>and prevents gouging                                                                    |
| Variable speed:                                           | For increased control over material<br>removal and quality of finish                                                              |
| Lock-on switch:                                           | Trigger can be locked in the "on"<br>position to reduce user fatigue and<br>provide greater comfort during<br>prolonged operation |
| Micro belt tracking<br>adjustment knob:                   | For easy and accurate belt adjustment                                                                                             |
| Quick release belt<br>lever allows:                       | For rapid belt changes                                                                                                            |
| Rubber grip handle:                                       | For improved comfort and control                                                                                                  |

| SPECIFICATIONS   |                |
|------------------|----------------|
| Input Power:     | 900 W          |
| No Load Speed:   | 360 metres/min |
| Belt Dimensions: | 76 x 533 mm    |
| Sandpaper Type:  | Belt           |
| Base Size:       | 76mm x 140mm   |
| Tool Weight:     | 4.9 kg         |