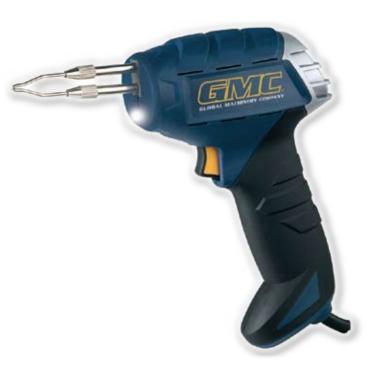

## PRODUCT SPECIFICATION SHEET

**100W SOLDERING GUN** 

DEC006PSI

| FEATURES                                |                                                                            |
|-----------------------------------------|----------------------------------------------------------------------------|
| 100W Heat Capacity:                     | Provides optimum power to tackle a range of different applications         |
| Pistol Grip with Finger<br>Tip Trigger: | For increased comfort during use                                           |
| High–efficiency Nickel<br>Coated Tip:   | Ready to use in seconds for on-the-spot convenience                        |
| Built–in Work Light:                    | Workpiece is illuminated for improved soldering vision and safer operation |