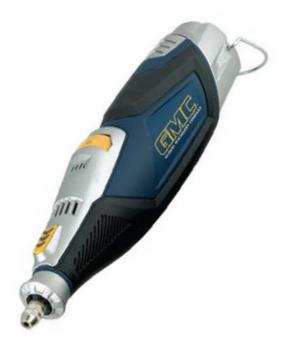

## **PRODUCT SPECIFICATION SHEET**

10.8V CORDLESS ROTARY TOOL KIT WITH 82 ACCESSORIES | DEC108LRT

| FEATURES                                                  |                                                                                                                                |
|-----------------------------------------------------------|--------------------------------------------------------------------------------------------------------------------------------|
| 10.8V Lithium Ion<br>Powered Motor:                       | Provides the necessary power to<br>tackle a range of different applications<br>both inside and outside the home or<br>workshop |
| Variable speed, 5000<br>to 25,000 RPM:                    | Offering a greater range of applications and finish                                                                            |
| Spindle lock button:                                      | Allows quick and easy accessory<br>changes                                                                                     |
| Ergonomic and<br>compact design with<br>soft rubber grip: | For easy access in confined areas and<br>greater comfort over prolonged period<br>of use                                       |
| 82 Piece accessory<br>kit:                                | For more uses on a large number of different materials. Flexible drive shaft included for greater control on fine work         |

| SPECIFICATIONS  |                  |  |
|-----------------|------------------|--|
| Input Power:    | 10.8v            |  |
| Chuck Capacity: | 1.5mm to 3.2mm   |  |
| No Load Speed:  | 5000 - 25000 RPM |  |
| Spindle Lock:   | Yes              |  |
| Tool Weight:    | 1.5 Kg           |  |