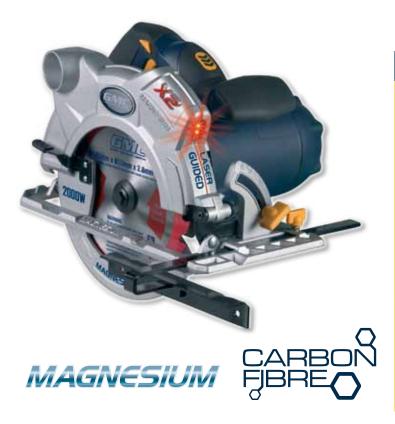

## 185MM DUAL LASER CIRCULAR SAW

DLS2000MCF

| FEATURES                                                     |                                                                                    |
|--------------------------------------------------------------|------------------------------------------------------------------------------------|
| Powerful 2000 Watt<br>Motor:                                 | Tackles tough jobs with ease                                                       |
| Dual Laser Line<br>Generator:                                | For improved cutting vision, faster set-up, increased accuracy and safer operation |
| Magnesium<br>Construction:                                   | For superior strength, lighter weight and increased durability                     |
| Secondary Laser<br>Activation Button with<br>Rubber Inserts: | Provides convenient operation                                                      |
| Adjustable Depth of<br>Cut from 0 to 60mm<br>at 90°:         | Suitable for cutting thick material                                                |
| Spindle Lock Button:                                         | Allows for quick and easy blade change                                             |
| Ergonomically<br>Designed Rubber<br>Coated Handles:          | For greater comfort and control                                                    |
| Dust Extraction Facility:                                    | Ensures a cleaner and safer working environment                                    |