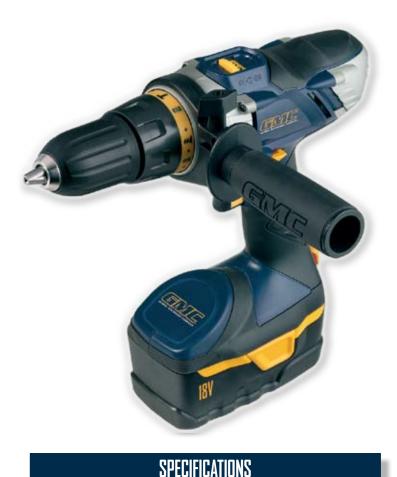

## **PRODUCT SPECIFICATION SHEET**

## 18V 2 SPEED CORDLESS HAMMER DRILL/DRIVER WITH 2 BATTERIES | GTX181HR

| FEATURES                                       |                                                                                                  |  |
|------------------------------------------------|--------------------------------------------------------------------------------------------------|--|
| System 18V:                                    | Fully compatible with all chargers and battery combinations                                      |  |
| Powerful 18V Cordless<br>Operation:            | Ample power to tackle a wide variety of applications                                             |  |
| 2-Speed Gearbox:                               | Ability to select the right speed and torque for the job                                         |  |
| Hammer Action:                                 | Ability to drill into materials like masonry, concrete and brick                                 |  |
| 13mm Single Sleeve<br>Chuck:                   | Tightens by hand for faster, more convenient bit changes                                         |  |
| 20-Stage Clutch:                               | Precise torque selection for repetitive screw driving control                                    |  |
| Adjustable Side<br>Handle with Rubber<br>Grip: | Two handed operation for greater comfort and control                                             |  |
| Extensive Rubber<br>Over-moulding:             | Convenient and handy range of<br>accessories to suit a wide variety of<br>tasks around the home  |  |
| 2 Battery Packs:                               | Ability to have one battery in use and<br>one on charge allowing continuous<br>cordless activity |  |
| Soft Carry Bag:                                | Convenient storage and easy transportation                                                       |  |
| 1 Hour Charge:                                 | Reduces down time with increased productivity                                                    |  |

| Voltage:         | 18V                          |
|------------------|------------------------------|
| Forward/Reverse: | Yes                          |
| No Load Speed:   | 0-350 &0-1250 RPM            |
| Chuck Capacity:  | 13mm                         |
| Chuck Type:      | Single sleeve jacobs keyless |
| Gears:           | 2                            |
| Torque Settings: | 20                           |
| Batteries:       | 2 x 1.5A NiCad               |
| Charge Time:     | 1hr                          |
| Tool Weight:     | 2.1 Kg                       |