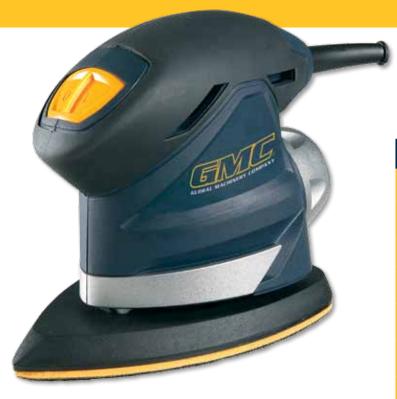

## PRODUCT SPECIFICATION SHEET

130W DETAIL SANDER

**KAT150B** 

| FEATURES                               |                                                                                            |
|----------------------------------------|--------------------------------------------------------------------------------------------|
| 150 Watt Motor with<br>Orbital Action: | For a smooth finish                                                                        |
| Dust Sealed On/Off<br>Switch:          | Protects the switch against dust to increase operational life                              |
| Hook and Loop Base:                    | For quick and easy sandpaper changes                                                       |
| Compact Detail Point:                  | Ideal for accessing the tight corners that standard sanders cannot reach                   |
| Compact and<br>Lightweight Design:     | Minimises user fatigue when used over long periods                                         |
| Robust and<br>Lightweight:             | Handy for use on most sand finishing jobs                                                  |
| Palm Shaped Grip:                      | For better control and increased user comfort, particularly during extended periods of use |

| SPECIFICATIONS    |               |
|-------------------|---------------|
| Input Power:      | 130 W         |
| No Load Speed:    | 13000 OPM     |
| Base Size:        | 140mm x 100mm |
| Paper Attachment: | Hook & Loop   |
| Tool Weight:      | 1 Kg          |