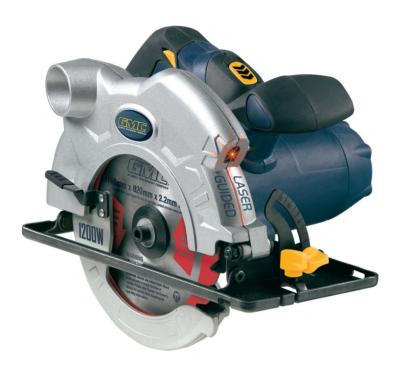

## 1200W 165MM (6 ½") CIRCULAR SAW

LS1200

LASER GUIDE

| FEATURES                      |                                                                                                                  |
|-------------------------------|------------------------------------------------------------------------------------------------------------------|
| 1200w Motor:                  | Providing ample power without sacrificing weight                                                                 |
| 165mm Blade:                  | Perfect for ripping materials and for over<br>head work or when larger and more<br>heavier saws are not suitable |
| Laser System:                 | Ensures straight cuts every time and provides increased safety and faster set up                                 |
| Rubber Over-Moulded<br>Grips: | Maximises grip whilst offering greater comfort and control                                                       |
| Pressed Steel Base<br>Plate:  | Offers a sturdy and stronger support for the saw                                                                 |

| SPECIFICATIONS           |          |
|--------------------------|----------|
| Input Power:             | 1200 W   |
| No Load Speed:           | 5000 RPM |
| Blade Size:              | 165 mm   |
| Bore Size:               | 20 mm    |
| Cutting Capacity at 90°: | 55 mm    |
| Cutting Capacity at 45°: | 38 mm    |
| Bevel Range:             | 45°      |
| Tool Weight:             | 4.1 Kg   |

| STANDARD EQUIPMENT              |
|---------------------------------|
| 1 x Allen Key for blade removal |
| 1 x Guide Fence                 |
| 1 x 165mm 24TCT Blade (Fitted)  |