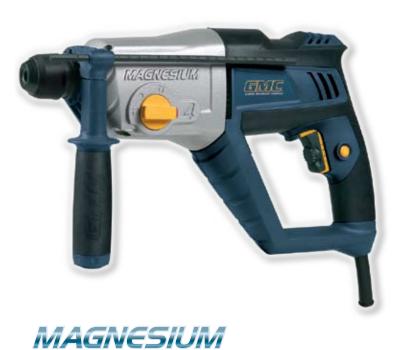

## PRODUCT SPECIFICATION SHEET

## 950W SDS+ 4-FUNCTION ROTARY HAMMER DRILL

MAG950HD

| FEATURES                          |                                                                                                      |
|-----------------------------------|------------------------------------------------------------------------------------------------------|
| 4–Function Selector:              | For pneumatic powered chiselling,<br>Chisel rotation mode, Rotary hammer<br>action and Rotation only |
| Magnesium<br>Construction:        | For superior strength, lighter weight and increased durability                                       |
| Powerful 950W 2.3<br>Joule Motor: | For high powered drilling                                                                            |
| Variable Speed<br>Selection:      | For greater control and accuracy when drilling and screwdriving                                      |
| Hammer Action:                    | For fast drilling into masonry, concrete and brick                                                   |
| Rotation Only:                    | For your everyday drilling and screwdriving applications                                             |
| Power Lock-on<br>Button:          | Allows continuous use without having to keep trigger depressed                                       |
| Reversing:                        | For removing jammed bits                                                                             |
| Rubber Grip:                      | For improved comfort and control                                                                     |
| SDS Chuck:                        | For fast easy accessory bit changes                                                                  |