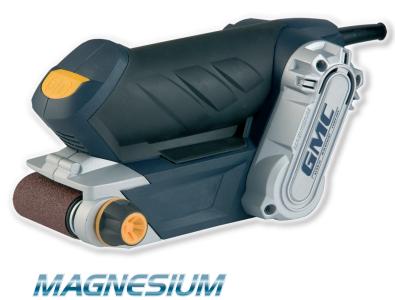

## 450W PALM BELT SANDER | PBSM

| FEATURES                                             |                                                                                                                          |
|------------------------------------------------------|--------------------------------------------------------------------------------------------------------------------------|
| Lightweight and Fits<br>in the Palm of Your<br>Hand: | For on-the-spot convenience                                                                                              |
| Magnesium<br>Construction:                           | For superior strength, lighter weight and greater durability                                                             |
| Compact 64mm<br>(2 1/2") x 406mm<br>(16") belt:      | For more intricate sanding applications                                                                                  |
| Efficient 450W Motor:                                | Makes light work of common sanding                                                                                       |
| Lock–on Switch:                                      | Trigger can be locked in the "on" position to reduce user fatigue and provide greater comfort during prolonged operation |
| Quick Release Belt<br>Lever Allows:                  | For rapid belt changes                                                                                                   |
| Rubber Grip Handle:                                  | For improved comfort and control                                                                                         |
| Flush Side:                                          | For up-close sanding next to perpendicular surfaces                                                                      |
| Includes Carry Case and 5 Sanding Belts:             | For extra convenience                                                                                                    |
| Includes dust bag:                                   | For a cleaner working environment                                                                                        |

| STANDARD EQUIPMENT      |  |
|-------------------------|--|
| Carry Case              |  |
| 5 x Sanding Belts       |  |
| Dust Extraction Adaptor |  |

| SPECIFICATIONS      |                |
|---------------------|----------------|
| Input Power:        | 450W           |
| No Load Belt Speed: | 340 metres/min |
| Belt Dimensions:    | 64 x 406 mm    |
| Sandpaper Type:     | Belt           |
| Tool Weight:        | 2.1 kg         |