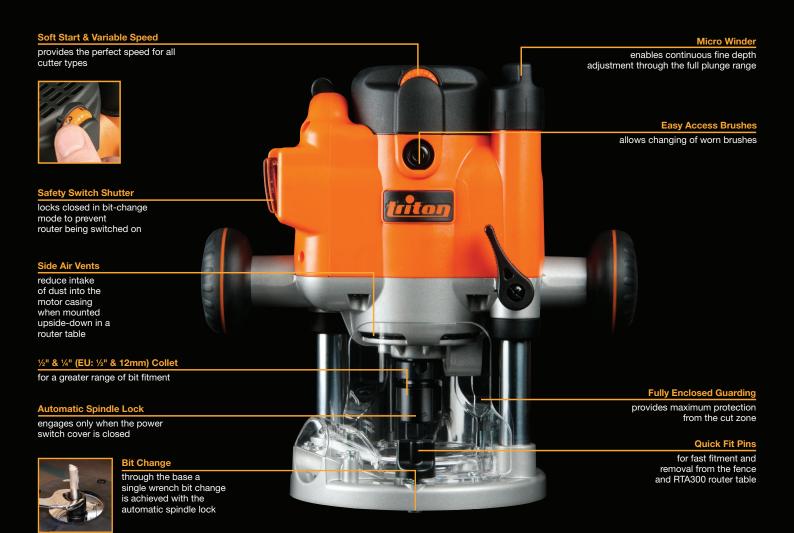

# **Compact Precision Plunge Router**

JOF 001

Light and exceptionally compact in design, the JOF001 is the ideal machine for freehand work. With automatic spindle lock for one-handed bit changes, and micro winder for continuous fine depth adjustment through the full plunge range, this compact precision router incorporates many of the award-winning features of its bigger brothers – the TRA001 and MOF001. Quick fit pins enable fast fitment and removal from the Triton RTA300 router table and the above-the-table height winder allows quick and easy fine-tuning of the depth setting when the router is table-mounted. During hand-held use, the soft start enables complete control whilst the machine powers up, and variable speed ensures the perfect speed is available for all cutter types.

### Selling Points

- Compact 1010W / 1½hp electronically controlled motor
- Single switch from plunge to fixed-base router with rack & pinion height adjustment

Collet Wrench

- 8000-20000rpm electronic speed maintenance under load
- · Automatic spindle lock for single wrench bit changes
- 3-stage turret with direct reading scales for precise pre-set cut depths
- Soft start & variable speed provides the perfect speed for all cutter types
- Micro winder enables continuous fine depth adjustment