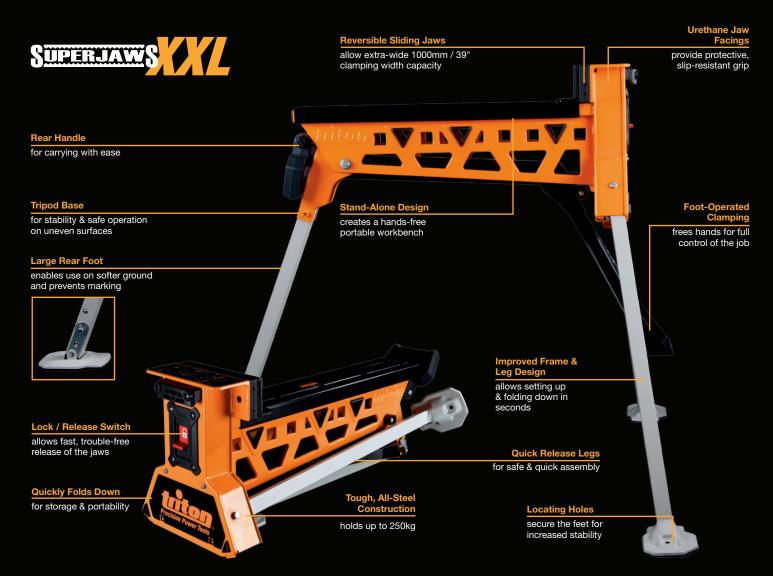

## **Portable Clamping System**

**SJA** 300

Superjaws XXL is the ultimate portable work station, with its powerful 1 tonne clamping force and controlled clamping pressure. Constructed from tough, powder-coated steel, SuperJaws XXL boasts a 1000mm / 39" clamping width and will securely clamp almost anything from timber and bikes to extra wide items like doors and fence panels. Features include a lock/release switch for fast release of the workpiece, reversible jaws for extra-wide capacity, and foot-operated clamping for hands-free operation. The greater load capacity of 250kg / 550lbs, allows larger workpieces to be clamped.

## Selling Points

- Powerful 1 tonne clamping force
- Rugged construction holds up to 250kg
- Reversible sliding jaws allow extra-wide 1000mm / 39" clamping width capacity
- Tripod base with rear foot for stability & safe operation
- Quick-release legs allow setting up and folding down in seconds
- Urethane jaw facings provide a protective, slip-resistant grip
- Lock/release switch allows fast, trouble-free release of the jaws
- Rear leg acts as a handle for easy transportation