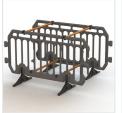

## Features:

- Free standing with 360° swivel feet.
- Barrier can be colour coded.
- No sharp edges.
- Reduced theft.
- Completely recyclable.
- Free from screws and rivets.
- Feet can be coloured to suit.
- Barrier to barrier connection is quick and easy for use on uneven ground.
- Information sign can be attached.
- Company identification can be embossed.
- Manufactured from virgin HDPE.
- Enhanced product support using Retro-Fit braces.

**Cross Brace** 

Coloured

Height: 1100mm

Width: 2000mm

Depth: 50mm

Weight: 9.9Kg