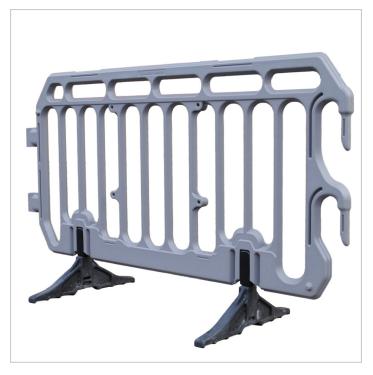

## **Boss Barrier**

## **Description:**

The Boss Barrier is an innovative approach to managing busy public areas, such as festivals, marathons, and events. The barrier is manufactured from recyclable blow moulded High Density Polyethylene, which boasts incredible durability and strength.

## Features:

- Free standing with 360° swivel feet.
- Barrier can be colour coded.
- No sharp edges.
- Reduced theft.
- Completely recyclable.
- Free from screws and rivets.
- Feet can be coloured to suit.
- Barrier to barrier connection is quick and easy for use on uneven ground.
- Information sign can be attached.
- Company identification can be embossed.
- Manufactured from virgin HDPE.
- Enhanced product support using Retro-Fit braces.