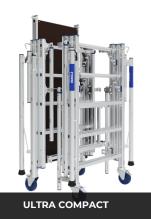

## **KEY FEATURES:**

- **↑** SINGLE UNIT DESIGN
- **↑** EASY TO TRANSPORT & STORE
- ♠ 2 MINUTE SINGLE PERSON ASSEMBLY
- ▲ LIGHTWEIGHT AND SECURE
- **♦ ULTRA COMPACT**
- **↑** HEIGHT ADJUSTABLE
- **↑** TELESCOPIC MODULAR SYSTEM
- ↑ RANGE OF WORKING HEIGHTS (0.3 1.8 M)
- **↑** RETRACTABLE SWIVEL STABILISERS
- **↑** SWIVEL WHEELS WITH BRAKES
- **♦** GLIDING BRACES
- **↑** REMOVABLE TOE BOARD
- **↑** ACCESS HATCH
- ◆ CERTIFIED TO EN1004-1