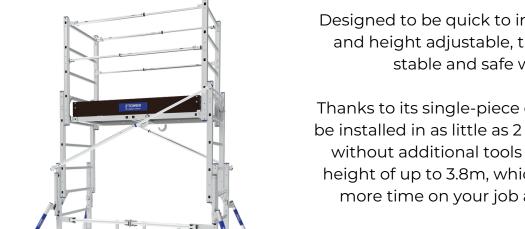

## **Product Information**

Designed to be quick to install, easy to manoeuvre, and height adjustable, the Z'TOWER is ideal for stable and safe working indoors.

Thanks to its single-piece design, the **Z'TOWER** can be installed in as little as 2 minutes by a single user without additional tools or fixings - to a working height of up to 3.8m, which means you can spend more time on your job and less on your setup.