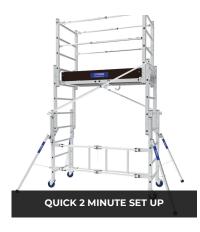

## **Product Information**

Designed to be quick to install, easy to manoeuvre, and height adjustable, the Z'TOWER is ideal for stable and safe working indoors.

Thanks to its single-piece design, the **Z'TOWER** can be installed in as little as 2 minutes by a single user without additional tools or fixings - to a working height of up to 3.8m, which means you can spend more time on your job and less on your setup.

## **KEY FEATURES:**

- **↑** SINGLE UNIT DESIGN
- **↑** EASY TO TRANSPORT & STORE
- ♠ 2 MINUTE SINGLE PERSON ASSEMBLY
- ▲ LIGHTWEIGHT AND SECURE
- **♦ ULTRA COMPACT**
- **↑** HEIGHT ADJUSTABLE
- **↑** TELESCOPIC MODULAR SYSTEM
- ↑ RANGE OF WORKING HEIGHTS (0.3 1.8 M)
- **↑** RETRACTABLE SWIVEL STABILISERS
- **↑** SWIVEL WHEELS WITH BRAKES
- **♦** GLIDING BRACES
- **↑** REMOVABLE TOE BOARD
- **↑** ACCESS HATCH
- ◆ CERTIFIED TO EN1004-1