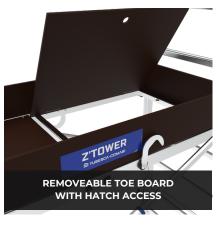

## **KEY FEATURES:**

- **↑** SINGLE UNIT DESIGN
- **↑** EASY TO TRANSPORT & STORE
- ♠ 2 MINUTE SINGLE PERSON ASSEMBLY
- ▲ LIGHTWEIGHT AND SECURE
- **♦ ULTRA COMPACT**
- **↑** HEIGHT ADJUSTABLE
- **↑** TELESCOPIC MODULAR SYSTEM
- ↑ RANGE OF WORKING HEIGHTS (0.3 1.8 M)
- **↑** RETRACTABLE SWIVEL STABILISERS
- **↑** SWIVEL WHEELS WITH BRAKES
- **♦** GLIDING BRACES
- **↑** REMOVABLE TOE BOARD
- **↑** ACCESS HATCH
- ◆ CERTIFIED TO EN1004-1