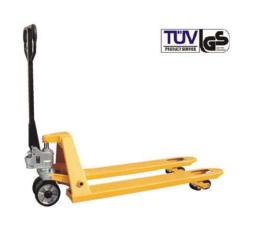

**BRAKE PALLET TRUCK** 

## MAIN FEATURES

**Braked Pallet Truck** 

Excellent hydraulic pump unit for low maintenance

Heavy duty steel construction with epoxy powder coated finish to give greater ant-corrosion resistance.

Three position trigger Lifting-neutral-Lift.

Polyurethane double fork rollers and wheels fitted as standard.

Entry/exit rollers on the forks for easy pallet entry/exit.

Specially designed to lift most pallet sizes in use.

UV/GS approved and CE Rated.