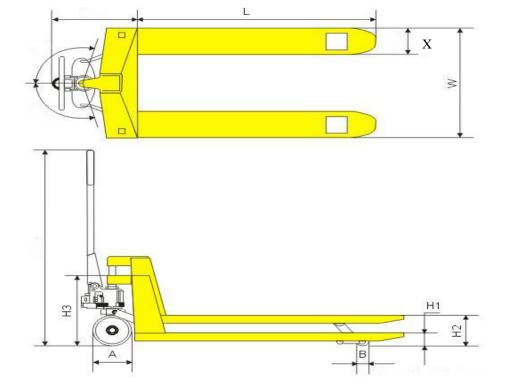

Spare parts available From stock

| MODEL               |    |    | AC25   |  |
|---------------------|----|----|--------|--|
| Capacity            |    | kg | 2500   |  |
| Min fork height     | H1 | mm | 85     |  |
| Max fork height     | H2 | mm | 200    |  |
| Steering wheel size | Α  | mm | 200x50 |  |
| Fork roller size    | В  | mm | 80x70  |  |
| Fork width          | X  | mm | 160    |  |
| Fork length         | L  | mm | 1150   |  |
| Width               | W  | mm | 540    |  |
| Steering            |    | •  | 205°   |  |