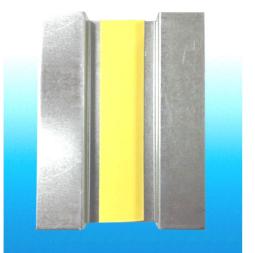

## **Application**

*Fixes to stud, using adhesive strip, and used to secure plywood. The Plywood allows services to be fixed to the face of a partition* 