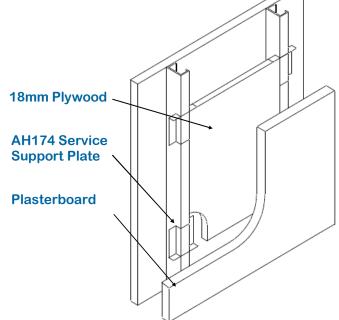

## **Application**

*Fixes to stud, using adhesive strip, and used to secure plywood. The Plywood allows services to be fixed to the face of a partition* 