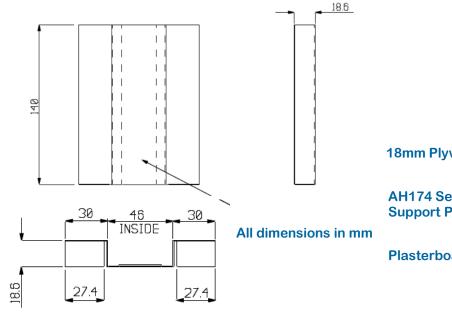

## **Application**

*Fixes to stud, using adhesive strip, and used to secure plywood. The Plywood allows services to be fixed to the face of a partition* 

#### **Material**

**Galvanised Mild Steel** 

### Thickness

0.6mm