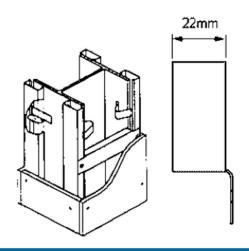

#### Technical Datasheet

Technical Details

Surface Finish: Black Phosphate to

EN12476

**1.0mm** 

Material:

**Thickness** 

**Encasement Clip (Steel Framing Clip) for cladding structural steel sections** 