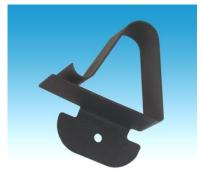

## Framing Clip (GL10)

#### Technical Datasheet

Technical Details

Surface Finish: Black Phosphate to

EN12476

**1.0mm** 

Material:

**Thickness** 

**Encasement Clip (Steel Framing Clip) for cladding structural steel sections** 

# 44.5mm 44.5mm 44.5mm 4mm Ø Hole 43.75m