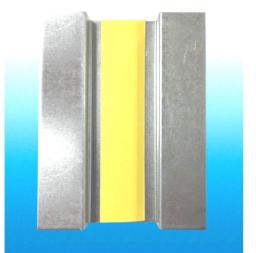

# Service Support Plate (12mm)

## **Application**

*Fixes to stud, using adhesive strip, and used to secure plywood. The plywood allows services to be fixed to the face of a partition* 

### Thickness

0.6mm

All dimensions in mm

AH261 Service Support Plate

Plasterboard