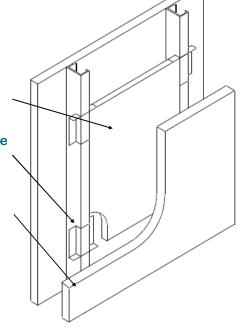

## **Application**

*Fixes to stud, using adhesive strip, and used to secure plywood. The plywood allows services to be fixed to the face of a partition* 

### Thickness

0.6mm

All dimensions in mm

AH261 Service Support Plate

Plasterboard