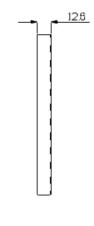

### Thickness

0.6mm

All dimensions in mm

AH261 Service Support Plate

Plasterboard