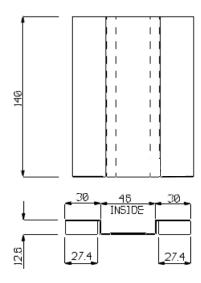

### Thickness

0.6mm

All dimensions in mm

AH261 Service Support Plate

Plasterboard