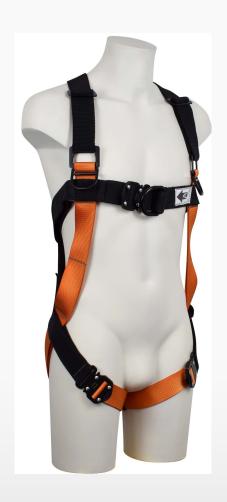

## **ARESTA 74**

Double Point Harness with Quick Connect Buckles

Versatile and functional compliance for a wide range of work at height. 1 chest attachment D-ring and a dorsal attachment D-ring for fall arrest. Quick connect buckles. High comfort soft elasticated webbing. Adjustable shoulder, Chest-strap and thigh-straps differentiated by a dual colour scheme. Along with parking loops. Ideally positioned sit-strap for extended comfort. Ideal for general trades, construction workers, roofing, vertical climbing, platforms and access equipment.