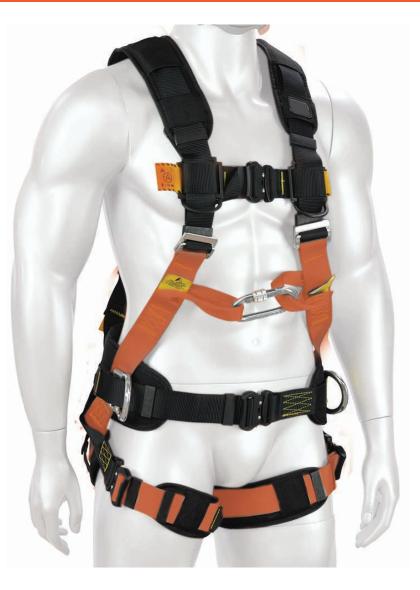

## Comfort Plus Harness with Positioning Belt and EEZE-KLICK Buckles

The Multi Plus 5 harness is a multi-purpose, fully adjustable, general fall arrest harness for work postioning.

This harness provides all the comfort and benefits of Plus range harnesses. It is ideal for construction work, roof work and vertical climbing as well as general purpose and fall arrest.

Breathable mesh fabric in the shoulder, waist and leg pads gives the wearer support and comfort while helping to keep them cool and dry.

- Front and rear fall arrest attachment points.
- Offset (cranked) work positioning side attachment points.
- Breathable shoulder and waist padding keeps the harness in shape ready for easy fitting.
- Quick connect buckles on waist, chest and legs with adjustment providing correct and secure fit.
- Extra wide, Moisture wicking 3D mesh padded shoulder, waist and leg straps for added comfort when working for long periods of time.
- Polyester webbing construction for durability and strength.
- Tool loops on chest to keep tools handy.
- Fall indicators for continued safety inspections.
- Velcro covered labelling for long term inspections.
- Supplied with forged steel hardware.