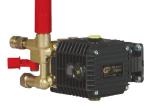

#### **B2565HG - SPECIFICATIONS**

Engine: HONDA GX200 4-Stroke 196cc
Pump General Interpump TP2530J34UIL

Max Pressure 2500PSI Flow Rate 11.4 I /min Unloader Built-In

Frame Powder-coated Steel

#### PUMP SPARES

GENERAL TP2530J34UIL 85.139.020SB PUMP REBUILD KIT 73.139.020 REPLACEMENT UNLOADER RKI102

INTERPUMP