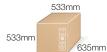

#### SHIPPING

DIMENSIONS L.635 X W.533 H.533MM WEIGHT 42KG UNITS PER PALLET 12

www.bepressure.co.uk BE Pressure UK (Genpower Ltd) Isaac Way, Pembroke Dock, Pembrokeshire SA72 4RW Tel: +44 (0) 1646 687 880 Email: sales@genpower.co.uk