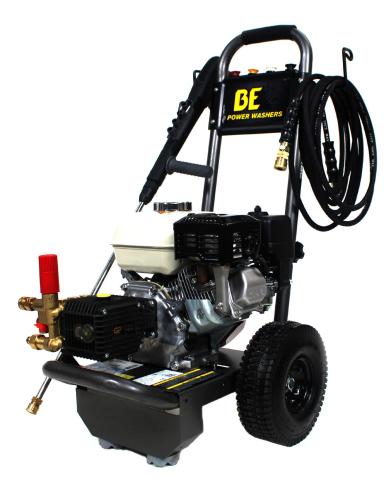

# **B2565HG**

### 196cc Honda GX200 2500 PSI

#### **B2565HG - SPECIFICATIONS**

Engine: HONDA GX200 4-Stroke 196cc
Pump General Interpump TP2530J34UIL

Max Pressure 2500PSI Flow Rate 11.4 I /min Unloader Built-In

Frame Powder-coated Steel

#### FEATURES

LOW PRESSURE CHEMICAL INJECTOR POWDER COATED STEEL FRAME 10" PNEUMATIC TYRES ENGINE OIL 10W 30 OR 15W 40 PUMP OIL 30W NON DETERGENT

#### ACCESSORIES INCLUDED

1/4" 8m HIGH PRESSURE STEEL BRAIDED HOSE SPLIT WAND ASSEMBLY WITH GUN #035 QUICK CONNECT NOZZLES 0° 15° 40° SOAPER SPLIT LANCE, O-RING