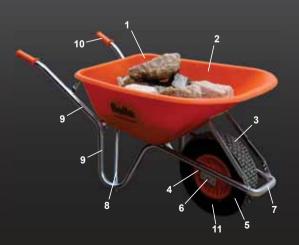

## **Belle Warrior Wheelbarrow**

**Belle Warrior** Ultimate Professional Wheelbarrow

No.1 for Light Construction Equipment

www.ALTRAD-Belle.com

- 1. Extra strong indestructible HDPE Tray -HDPE is non stick and easy to clean.
- 2. Low noise loading of bricks and material. Ideal for urban use.
- 3. Extra wide profile tyre offers better use in sandy conditions.
- 4. Extra strong wheel is fitted with a needle bearing for enhanced performance.
- 5. Deep treaded tyre with extra inner tube aleviates possibility of punctures.
- 6. Stronger and larger wheel plate is adjustable for optimum balance.
- 7. Flat front tube for vertical storage.
- 8. Additional wear strip for extra endurance.
- 9. Heavy duty reinforced electro plated frame.
- 10. The whole wheelbarrow is ergonomically designed.
- 11. 'Never Leak Again' foam filled tyre available.