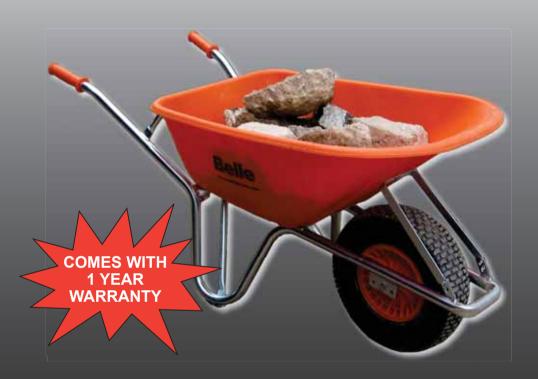

## **Belle Warrior Wheelbarrow**

**Belle Warrior** Ultimate Professional Wheelbarrow

No.1 for Light Construction Equipment

www.ALTRAD-Belle.com

- 1. Extra strong indestructible HDPE Tray -HDPE is non stick and easy to clean.
- 2. Low noise loading of bricks and material. Ideal for urban use.
- 3. Extra wide profile tyre offers better use in sandy conditions.
- 4. Extra strong wheel is fitted with a needle bearing for enhanced performance.
- 5. Deep treaded tyre with extra inner tube aleviates possibility of punctures.
- 6. Stronger and larger wheel plate is adjustable for optimum balance.
- 7. Flat front tube for vertical storage.
- 8. Additional wear strip for extra endurance.
- 9. Heavy duty reinforced electro plated frame.
- 10. The whole wheelbarrow is ergonomically designed.
- 11. 'Never Leak Again' foam filled tyre available.