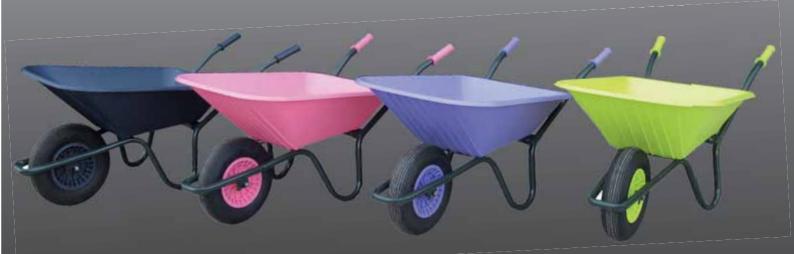

www.ALTRAD-Belle.com

- » One-piece steel tube frame offers strength and durability. Tube is 30mm Diameter, 1.5mm thick.
- » 90ltr Polypropylene Tray Available in 8 different colours (Blue, Lavender, Pink, Lime, Chianti, Light Green, Terracotta, Dark Green)
- » Ergonomic design with ideal weight distribution for balance and stability.
- » 2 easy to change wheels locations to give even better balance.
- » All rims fitted with a specially designed double sealed Roller Bearing.
- » Simple to clean.