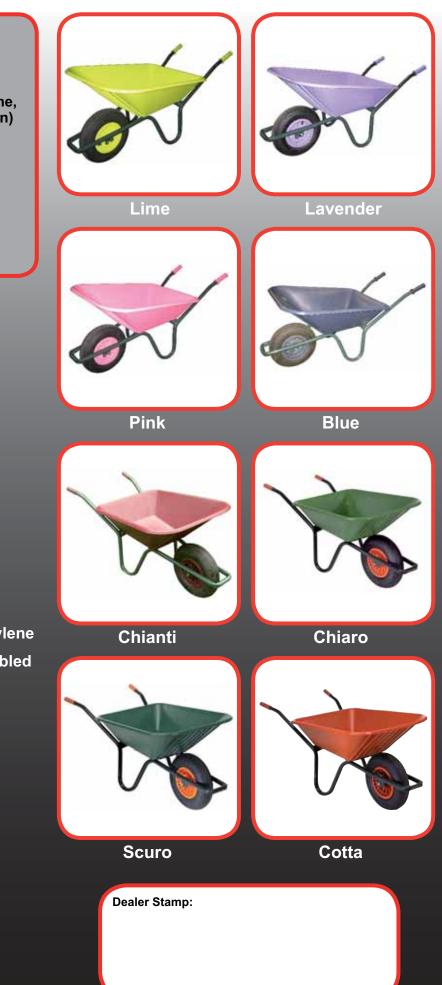

www.ALTRAD-Belle.com

- » One-piece steel tube frame offers strength and durability. Tube is 30mm Diameter, 1.5mm thick.
- » 90ltr Polypropylene Tray Available in 8 different colours (Blue, Lavender, Pink, Lime, Chianti, Light Green, Terracotta, Dark Green)
- » Ergonomic design with ideal weight distribution for balance and stability.
- » 2 easy to change wheels locations to give even better balance.
- » All rims fitted with a specially designed double sealed Roller Bearing.
- » Simple to clean.

## **Technical Specifications**

| Model               |       |             |
|---------------------|-------|-------------|
| Part No. (Lime)     |       | 05178       |
| Part No. (Lavender) |       | 05137       |
| Part No. (Blue)     |       | 05135       |
| Part No. (Pink)     |       | 05136       |
| Part No. (Chianti)  |       | 05103       |
| Part No. (Chiaro)   |       | 05102       |
| Part No. (Cotta)    |       | 05106       |
| Part No. (Scuro)    |       | 05108       |
| Tray Capacity       | (ltr) | 90          |
| Тгау Туре           |       | Polypropyle |
| Assembly            |       | Disassembl  |
| Weight              | (kg)  | 10.2        |
|                     |       |             |