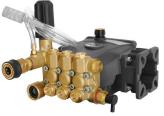

#### PUMP SPARES

AR RCVU3G25D 85.129.036B PUMP REBUILD KIT 73.129.036 REPLACEMENT UNLOADER AR42712