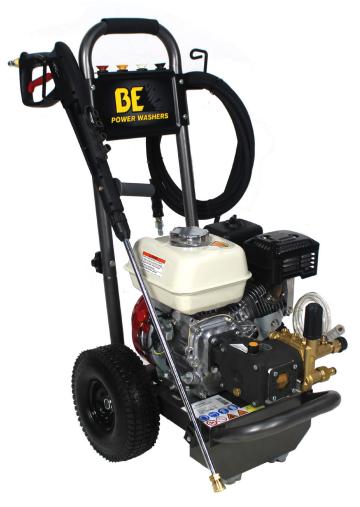

## **B2565HA**

### 196cc Honda GX200 2500 PSI

#### B275HA - SPECIFICATIONS

Engine: HONDA GX200 4-Stroke 196cc

 Pump
 AR RCVU3G25D

 Max Pressure
 2500PSI

 Flow Rate
 11.4 l /min

 Unloader
 Built-In

Frame Powder-coated Steel

#### FEATURES

LOW PRESSURE CHEMICAL INJECTOR POWDER COATED STEEL FRAME 10" PNEUMATIC TYRES ENGINE OIL 10W 30 OR 15W 40 PUMP OIL 30W NON DETERGENT

#### ACCESSORIES INCLUDED

1/4" 8m HIGH PRESSURE STEEL BRAIDED HOSE SPLIT WAND ASSEMBLY WITH GUN #035 QUICK CONNECT NOZZLES 0° 15° 40° SOAPER SPLIT LANCE, O-RING