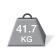

#### SHIPPING

 DIMENSIONS
 L.635 X W.533 H.533MM

 WEIGHT
 41.7KG

 UNITS PER PALLET
 12

www.bepressure.co.uk BE Pressure UK (Genpower Ltd) Isaac Way, Pembroke Dock, Pembrokeshire SA72 4RW Tel: +44 (0) 1646 687 880 Email: sales@genpower.co.uk