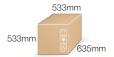

#### SHIPPING

 DIMENSIONS
 L.635 X W.533 H.533MM

 WEIGHT
 41.7KG

 UNITS PER PALLET
 12

www.bepressure.co.uk BE Pressure UK (Genpower Ltd) Isaac Way, Pembroke Dock, Pembrokeshire SA72 4RW Tel: +44 (0) 1646 687 880 Email: sales@genpower.co.uk