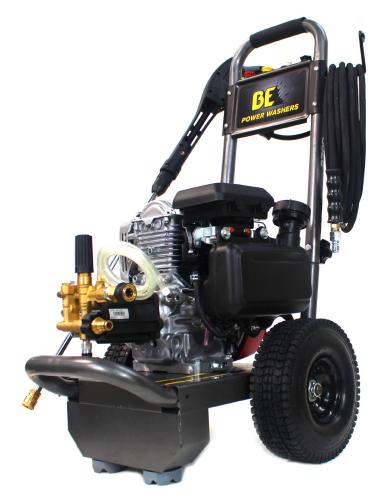

160cc Honda GC160 2700 PSI

# **POWERED** by HONDA

# **BUILT FOR HEAVY HOME USE**

**B275HA** 

## **B275HA - SPECIFICATIONS**

Engine: Pump Max Pressure Flow Rate Unloader Frame

HONDA GC160 4-Stroke 160cc AR RMV25G30D 2700PSI 8.7 l /min BUILT-IN Powder-coated Steel