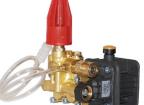

### ACCESSORIES INCLUDED

1/4" 8m HIGH PRESSURE STEEL BRAIDED HOSE SPLIT WAND ASSEMBLY WITH GUN #3 QUICK CONNECT NOZZLES 0° 15° 40° SOAPER SPLIT LANCE, O-RING

PUMP SPARES

AR RSV 25G0D 85.120.035B PUMP REBUILD KIT 73.120.035 UNLOADER REPAIR KIT INCLUDED IN REBUILD