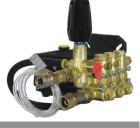

### B4013HGS - SPECIFICATIONS

HONDA GX390 4-Stroke 389cc Engine: General Interpump EZ4040G Pump

4000PSI Max Pressure Flow Rate 15.1 l /min External Unloader

Frame Powder-coated Steel

#### PUMP SPARES

GENERAL EZ4040 85.139.021B PUMP REBUILD KIT 73.139.021 REPLACEMENT UNLOADER 85.300.037