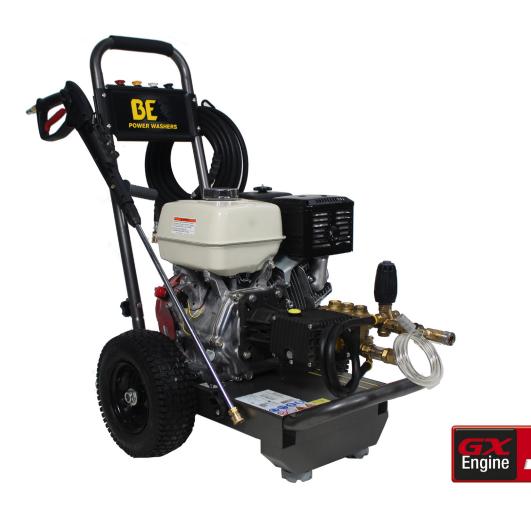

# B4013HGS 389cc Honda GX390 4000 PSI

### B4013HGS - SPECIFICATIONS

HONDA GX390 4-Stroke 389cc Engine: General Interpump EZ4040G Pump

4000PSI Max Pressure Flow Rate 15.1 l /min External Unloader

Frame Powder-coated Steel

#### FEATURES

LOW PRESSURE CHEMICAL INJECTOR POWDER COATED STEEL FRAME 13" PNEUMATIC TYRES ENGINE OIL 10W 30 OR 15W 40 PUMP OIL 30W NON DETERGENT

#### ACCESSORIES INCLUDED

1/4" 15m HIGH PRESSURE STEEL BRAIDED HOSE 36" GUN/WAND/COUPLINGS #3.5 QUICK CONNECT NOZZLES 0° 15° 40° SOAPER