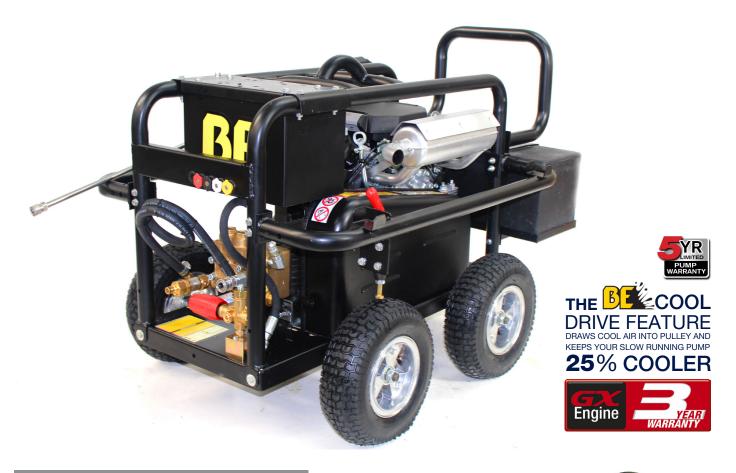

# PE-5024HWEBGEN 688cc Honda GX690 5000 PSI

# **BUILT FOR PROFESSIONAL USE**

## PE-5024HWEBGEN - SPECIFICATIONS

Engine: Pump Max Pressure Flow Bate Unloader Frame

HONDA GX690 4-Stroke 688cc General Interpump TS1819 5000PSI 18.9 I /min Block Mount Steel

### **FEATURES**

LOW OIL ALERT ENGINE TWIN V-BELT DRIVE SLOW RUNNING PUMP FOR LONG LIFE POWDER COATED STEEL ROLL CAGE FRAME 4 X 13" PNEUMATIC TYRES 26.5 LITERS FUEL TANK INCLUDES BRAKING SYSTEM ENGINE OIL 10W 30 OR 15W 40 PUMP OIL 30W NON DETERGENT