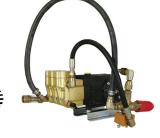

## PE-5024HWEBGEN - SPECIFICATIONS

Engine: Pump Max Pressure Flow Bate Unloader Frame

HONDA GX690 4-Stroke 688cc General Interpump TS1819 5000PSI 18.9 I /min Block Mount Steel

#### ACCESSORIES INCLUDED

3/8" 15m HIGH PRESSURE STEEL DOUBLE BRAID HOSE 36" GUN WAND ASSEMBLY WITH PA VEGA GUN #5 QUICK CONNECT NOZZLES 0° 15° 40° SOAPER

PUMP SPARES GENERAL TS1819 85.139.028B

SHIPPING DIMENSIONS WFIGHT UNITS PER PALLET