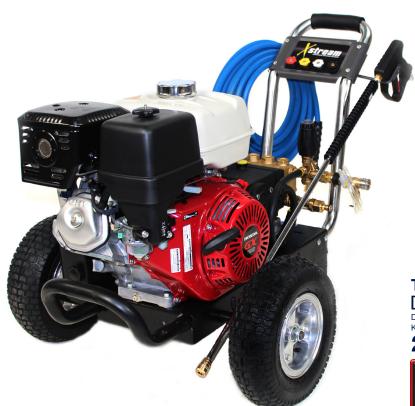

### X-3513HWBGENCD

389cc Honda GX390 3500 PSI

# POWERED by HONDA

## BUILT FOR PROFESSIONAL USE

#### FEATURES

LOW PRESSURE Q/C CHEMICAL INJECTOR TWIN V-BELT DRIVE SLOW RUNNING PUMP FOR LONG LIFE EXTERNAL MOUNT UNLOADED 13" PNEUMATIC TYRES ENGINE OIL 10W 30 OR 15W 40 PUMP OIL 30W NON DETERGENT REPLACEMENT BELT

#### ACCESSORIES INCLUDED

3/8" 15m GREY NON MARKING HOSE 36" GUN WAND, COUPLINGS #4 QUICK CONNECT NOZZLES 0° 15° 40° SOAPER