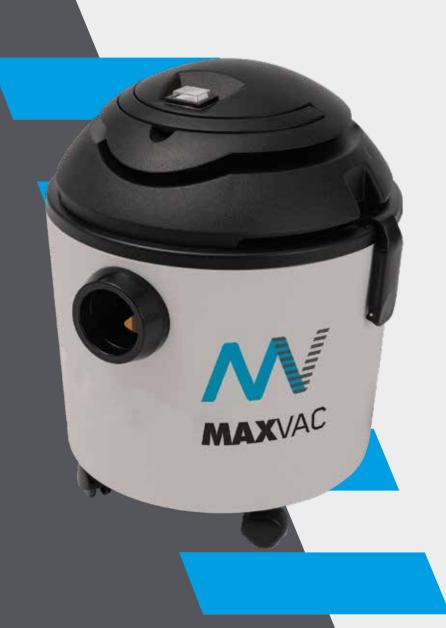

## **KEY FEATURES**

**NON MARK WHEELS** 

**FILTER SHAKER** 

**HEPA FILTER** 

**LIGHT WEIGHT** 

FILTER CLASS

The MaxVac Dura DV-15-MB is a single motor vacuum. The vacuum has wet and dry capability and with a 20ltr drum it is useful in many scenarios. The vacuum is fitted manual filter clean and an M-Class filter to ensure 99.95% filtration.

The vacuum is fitted with plastic wheels. The drum is extremely durable and can withstand the toughest of treatment, the motor housing is built to last and be durable.