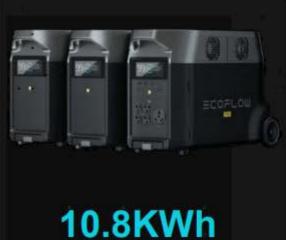

### Content

- Quiet and Eco-friendly generator
- EcoFlow for automobile
- Fishing, hunting, camping
- Foto/Cinematic
- DIY and workshop
- Emergency management and medical use

3.6KWh

New generation of generator