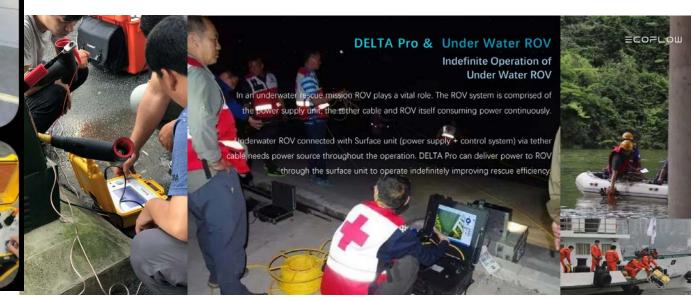

r and professional drones

#### **Charge rescue drones**



## Mountain Forest Search & Rescue Light Availability



#### **Charge Agro Drones**



Сочетание ЭкоФлоу и XAG становится все привычнее 📲

Быстрая и надежная зарядка от EcoFlow оборудования обеспечивает бесперебойную работу XAG XP2020 ✔

Пока дрон с одной батареей работает по урожаям, можно легко подключить другую батарейку к портативной электростанции EcoFlow и быстро получить заряд полета 🚀

❖ · Показать оригинал · Оцените этот перевод





# **EcoFlow and other applications**

#### Remote control of power source

24 мая, 19:37 ⋅ 😝 EcoFlow R600 Pro saves the day! Half day scheduled power outage just when the chicks hatched. Connected incubator light to R600 with UPS function before i head out early morning to the golf











# **Thanks**