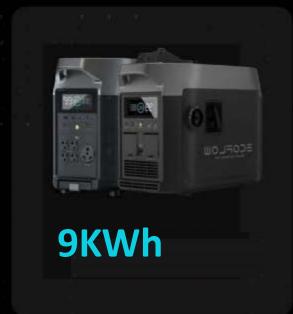

### Content

- Quiet and Eco-friendly generator
- EcoFlow for automobile
- Fishing, hunting, camping
- Foto/Cinematic
- DIY and workshop
- Emergency management and medical use

3.6KWh

New generation of generator