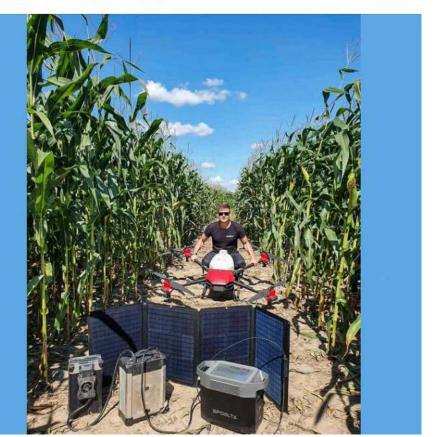

#### **Charge Agro Drones**

Сочетание ЭкоФлоу и XAG становится все привычнее 📲

Быстрая и надежная зарядка от EcoFlow оборудования обеспечивает бесперебойную работу XAG XP2020 ✔

Пока дрон с одной батареей работает по урожаям, можно легко подключить другую батарейку к портативной электростанции EcoFlow и быстро получить заряд полета 🚀