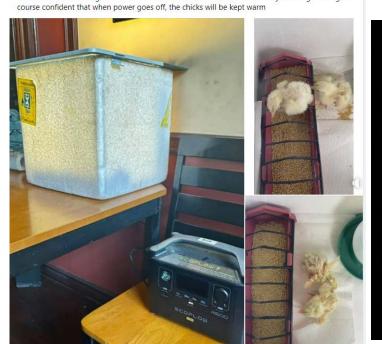

#### Remote control of power source

24 мая, 19:37 ⋅ 😝 EcoFlow R600 Pro saves the day! Half day scheduled power outage just when the chicks hatched. Connected incubator light to R600 with UPS function before i head out early morning to the golf