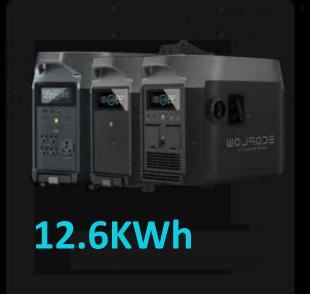

### Content

- Quiet and Eco-friendly generator
- EcoFlow for automobile
- Fishing, hunting, camping
- Foto/Cinematic
- DIY and workshop
- Emergency management and medical use

3.6KWh

New generation of generator