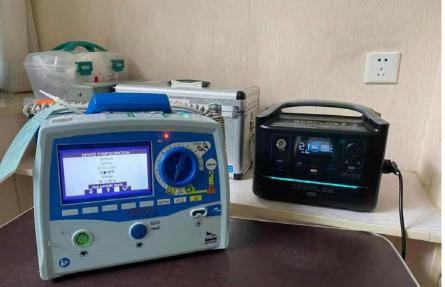

### Content

- Quiet and Eco-friendly generator
- EcoFlow for automobile
- Fishing, hunting, camping
- Foto/Cinematic
- DIY and workshop
- Emergency management and medical use



3.6KWh





New generation of generator









#### **EcoFlow for home energy storage**



- Energy storage for off-grid living
- Collect and storage solar energy





## Indoor use in replacement of gasoline generator









#### Generator without noises and emission

**Event using** 







### Your reliable partner for all kinds of auto

Charge your EV, or jump start your traditional car









# **EcoFlow for outdoor and leisure**











# **EcoFlow for photo and Cine**









# **EcoFlow for DIY and workshop**

















# **EcoFlow for forces**









# **EcoFlow for emergencies**















#### **EcoFlow and drones**

# Charge amateur and professional drones

#### **Charge rescue drones**



## Mountain Forest Search & Rescue Light Availability



#### **Charge Agro Drones**



Сочетание ЭкоФлоу и XAG становится все привычнее 📲

Быстрая и надежная зарядка от EcoFlow оборудования обеспечивает бесперебойную работу XAG XP2020 ✔

Пока дрон с одной батареей работает по урожаям, можно легко подключить другую батарейку к портативной электростанции EcoFlow и быстро получить заряд полета 🚀

❖ · Показать оригинал · Оцените этот перевод





# **EcoFlow and other applications**

#### Remote control of power source

24 мая, 19:37 ⋅ 😝 EcoFlow R600 Pro saves the day! Half day scheduled power outage just when the chicks hatched. Connected incubator light to R600 with UPS function b