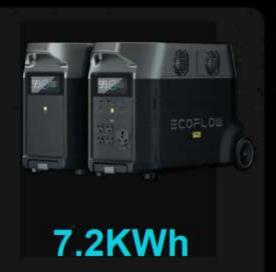

### Content

- Quiet and Eco-friendly generator
- EcoFlow for automobile
- Fishing, hunting, camping
- Foto/Cinematic
- DIY and workshop
- Emergency management and medical use

3.6KWh

New generation of generator