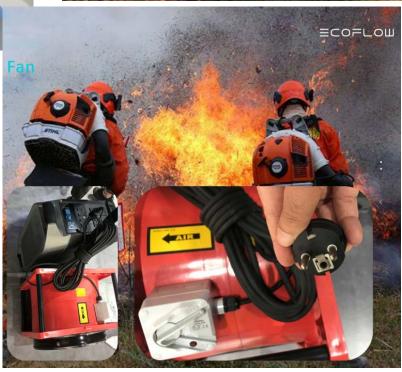

Content

- Quiet and Eco-friendly generator
- EcoFlow for automobile
- Fishing, hunting, camping
- Foto/Cinematic
- DIY and workshop
- Emergency management and medical use



3.6KWh





New generation of generator









#### **EcoFlow for home energy storage**



- Energy storage for off-grid living
- Collect and storage solar energy





## Indoor use in replacement of gasoline generator









#### Generator without noises and emission

**Event using** 







### Your reliable partner for all kinds of auto

Charge your EV, or jump start your traditional car









# **EcoFlow for outdoor and leisure**











# **EcoFlow for photo and Cine**









# **EcoFlow for DIY and workshop**

















# **EcoFlow for forces**









# **EcoFlow for emergencies**















#### **EcoFlow and drones**

# Charge amateur and professional drones

#### **Charge rescue drones**



## Mountain Forest Search & Rescue Light Availability



#### **Charge Agro Drones**



Сочетание ЭкоФлоу и XAG становится все привычнее 📲

Быстрая и надежная зарядка от EcoFlow оборудования обеспечивает бесперебойную работу XAG XP2020 ✔

Пока дрон с одной батареей работает по урожаям, можно легко подключить другую батарейку к портативной электростанции EcoFlow и быстро получить заряд полета 🚀

❖ · Показать оригинал · Оцените этот перевод





# **EcoFlow and other applications**

#### Remote control of power source

24 мая, 19:37 ⋅ 😝 EcoFlow R600 Pro saves the day! Half day scheduled power outage just when the chicks hatched. Connected incubator light to R600 with UPS function befor