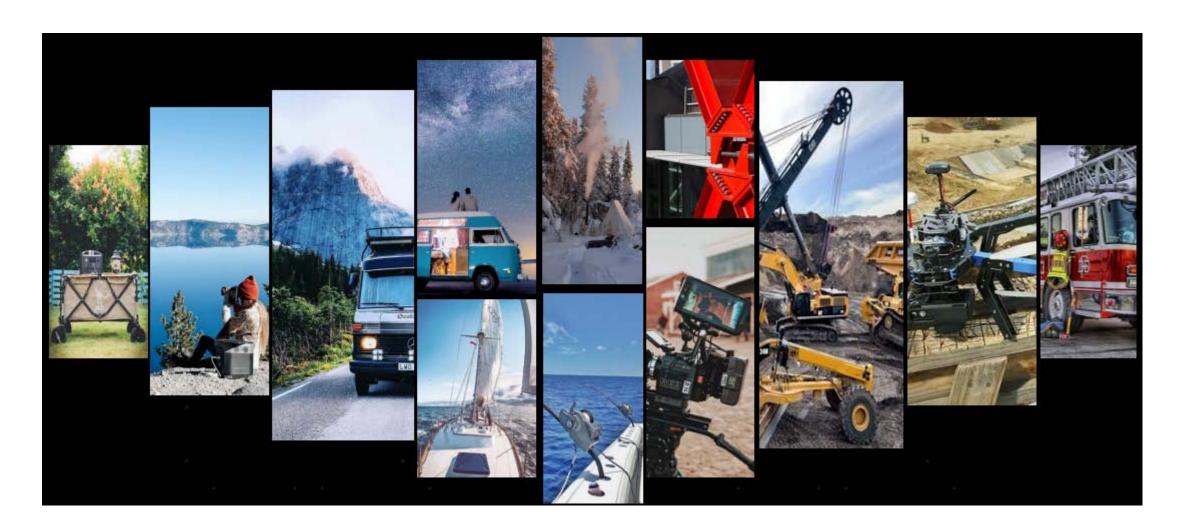

#### The world of EcoFlow

EcoFlow portable energy products and industrial solutions are widely used in outdoor camping, solo travel, vans, yachts, marine vessels, construction, surveying and mapping, electric lighting, property security, emergency management, public safety, fire protection, medical and epidemic prevention and other areas.

### Content

- Quiet and Eco-friendly generator
- EcoFlow for automobile
- Fishing, hunting, camping
- Foto/Cinematic
- DIY and workshop
- Emergency management and medical use

3.6KWh

New generation of generator