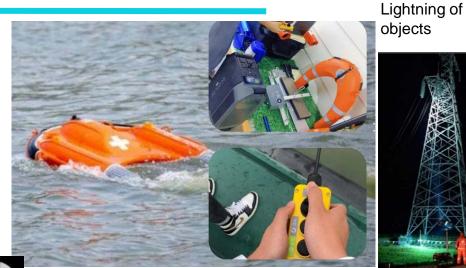

#### **Charge rescue drones**

## Mountain Forest Search & Rescue Light Availability