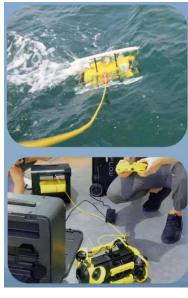

eur and professional drones

#### **Charge rescue drones**



## Mountain Forest Search & Rescue Light Availability



#### **Charge Agro Drones**



Сочетание ЭкоФлоу и XAG становится все привычнее 📲

Быстрая и надежная зарядка от EcoFlow оборудования обеспечивает бесперебойную работу XAG XP2020 ✔

Пока дрон с одной батареей работает по урожаям, можно легко подключить другую батарейку к портативной электростанции EcoFlow и быстро получить заряд полета 🚀

❖ · Показать оригинал · Оцените этот перевод





# **EcoFlow and other applications**

#### Remote control of power source

24 мая, 19:37 ⋅ 😝 EcoFlow R600 Pro saves the day! Half day scheduled power outage just when the chicks hatched. Connected incubator light to R600 with UPS function before i head out early morning to the golf











# **Thanks**