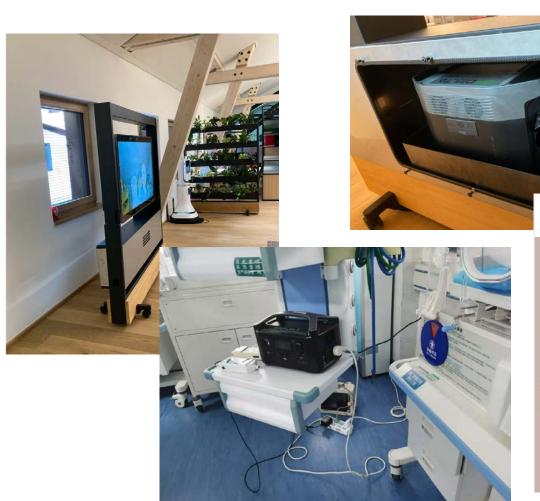

# **EcoFlow and other applications**

#### Remote control of power source

24 мая, 19:37 ⋅ 😝 EcoFlow R600 Pro saves the day! Half day scheduled power outage just when the chicks hatched. Connected incubator light to R600 with UPS function before i head out early morning to the golf