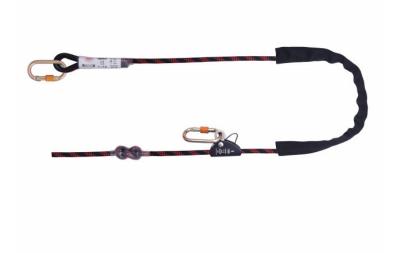

### DESCRIPTION

2m work positioning lanyard with non-openable aluminium rope grab with 2 screw gate connectors in alloy steel. Rope ends stitched and covered with polyethylene protective sleeve.

#### **SPECIFICATIONS**

Length

2m Max.

Rope Ends

Stitched and Covered With Polyethylene Protective Sleeve. Abrasion Resistant Thimbles Provided Within Loops

Adjustment Device

Non Openable Rope Grab, Aluminium

Delivered With

2 Screwgate Connectors In Alloy Steel. Gate Opening 18mm. Conforms to EN362 Class B & M

Material

12mm High Quality Kernmantle Rope

Protective Rope Sleeve

60cm

Product Weight 1900g

DOWNLOADS