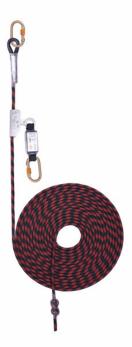

#### DESCRIPTION

Fall Arrest system with a 12mm diameter kernmantle rope anchorage line with an non-openable stainless steel rope grab equipped with energy absorber. The anchorage line has one connector, with the other side folded back and stitched 10cm.

#### **SPECIFICATIONS**

Fall Indicator

No

Material

12mm Kernmantle Rope

Rope Ends

1 Side 1 Connector. Other Side Folded Back and

Stitched 10cm

Adjustment Device

Non-Openable Stainless Steeel Rope Grab

**Delivered With** 

2 Screwgate Connectors In Alloy Steel. Gate Opening 18mm. Conforms to EN362 Class B & M Length 20m

Shock Absorber

External

Protective Rope Sleeve