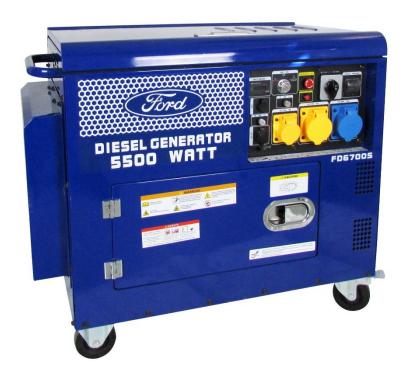

# CANOPIED DIESEL GENERATOR 5000W

#### **FEATURES**

- Top cover can be lifted up for easy access to fuel tank and maintenance work.
- Single cylinder 4 stroke vertical air-cooled diesel engine.
- Low oil sensor for engine protection (1.6 litre engine oil capacity).
- Digital 3 in 1 display measures Voltage, Frequency and Run Time.
- Automatic Voltage Regulator (AVR) to keep output (THD) to within 5%.
- Electric start using maintenance free sealed 12V DC 30Ah battery.
- Improved fuel supply system to avoid getting air in to the fuel lines during operation and maintenance.
- Rotating castors to allow multi-directional movement.
- Extra safety features such as separate circuit breaker for each socket and an emergency stop button.

### **SPECIFICATIONS**

| MAX. OUTPUT          | 5000W        |
|----------------------|--------------|
| CONTINUOUS OUTPUT    | 4500W        |
| DISPLACEMENT         | 418cc        |
| HORSE POWER          | 7.6HP        |
| RUN TIME AT 50% LOAD | 15h          |
| OUTLETS              | 1 x 32A/240V |
|                      | 1 x 32A/110V |
|                      | 1 x 16A/110V |
| FUEL TANK CAPACITY   | 15L          |
| FREQUENCY            | 50Hz         |
|                      |              |