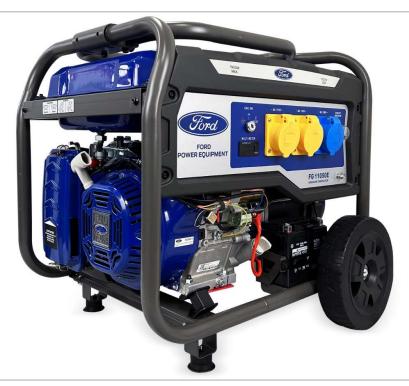

## FRAME MOUNTED ELECTRIC START GENERATOR 7900W

## **FEATURES**

- Single cylinder 4-stroke OHV, air cooled engine.
- Recoil / Electric start.
- 12v 14ah battery included.
- Automatic Voltage Regulator (AVR).
- Low oil sensor.
- Digital 3-in-1 meter (Voltage / Frequency / Time).
- Circuit breaker.

## **SPECIFICATIONS**

| MAX. OUTPUT                       | 7900W                        |
|-----------------------------------|------------------------------|
| CONTINUOUS OUTPUT                 | 7500W                        |
| DISPLACEMENT                      | 457cc                        |
| HORSE POWER                       | 15HP                         |
| RUN TIME AT 50% LOAD              | 13.5h                        |
| OUTLETS                           | 2 x 115V 32A<br>1 x 230V 32A |
| FUEL TANK CAPACITY                | 25L                          |
| FREQUENCY                         | 50Hz                         |
| LENGTH                            | 700mm                        |
| WIDTH                             | 680mm                        |
| HEIGHT                            | 680mm                        |
| WEIGHT                            | 106kg                        |
| FUEL TYPE                         | PETROL                       |
| NOISE LEVEL                       | 72dB(A) @ 7m                 |
| STARTING METHOD                   | ELECTRIC / RECOIL            |
| AVR (AUTOMATIC VOLTAGE REGULATOR) | YES                          |