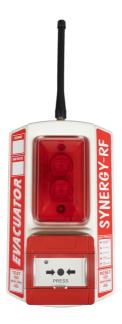

## **SYNERGY-RF**

- Category 1 radio module
- Independently tested to ETSI-300-220-1
- CE RoHs and EMC Compliant
- IP rating IP55
- 40 Addressable zones
- Automatic battery low indication
- Completely wireless operation (No mains required)
- 'Plug and play' simple self installation
- Low maintenance costs
- Silent range test facility
- Secure 'Swipe key fob' provides test and reset control
- Combined strobe and 108dB sounder

| Part No:  | Description           | Height | Width | Depth |
|-----------|-----------------------|--------|-------|-------|
| FMCEVASYN | Synergy Call<br>Point | 270mm  | 160mm | 80mm  |