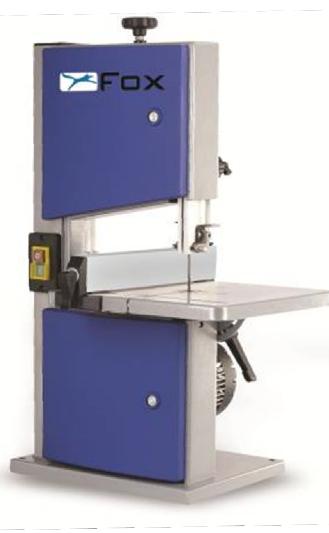

## **Bench Vertical Bandsaw**

## 80mm Cutting capacity

Diameter of vacuum outlet: 40mm

Weight: 15,5 Kg

Dimensions Lx W x H: 720 x 350 x 275mm

Barcode: 8025191804710

Bench-top bandsaw ideal for the small workshop. Unique height cutting capacity of 80 mm and width capacity of 200mm.

- ✓ Extremely compact and silent
- √ Welded tubular frame that provides the machine a good strength
- ✓ Standard blade of 6,5 mm
- ✓ Tilting table at 45°

Maximum cutting capacity up to 80mm

Tilting table up to 45°