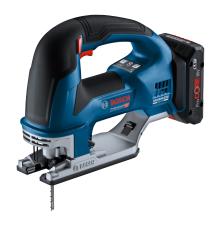

## Product data sheet

Cordless Jigsaw

### GST 18V-155 BC

Perfect mastery of the most demanding cuts in any position – with bow handle