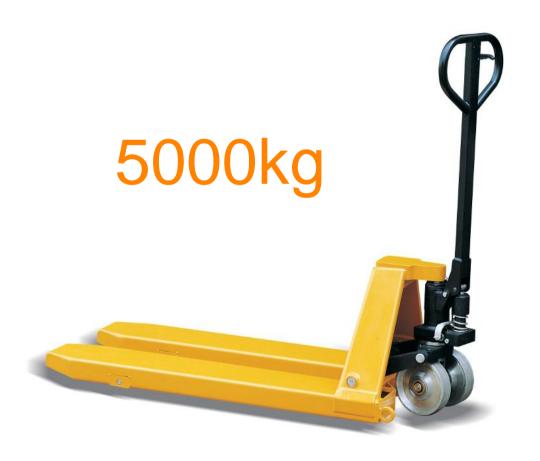

## HP50S 5000kg Heavy Duty Pallet Truck

This 5000kg heavy duty pallet is excellent for moving heavy pallet loads.

It features a unique hydraulic pump which requires less effort than normal to lift leavy loads.

Steer Wheels and Load Rollers are all Steel.

| HP50S                       |               |
|-----------------------------|---------------|
| CAPACITY (kg)               | 5000          |
| FORK HEIGHT Min (mm)        | 90            |
| FORK HEIGHT Max (mm)        | 200           |
| FORK WIDTH (mm)             | 210           |
| WIDTH ACROSS THE FORKS (mm) | 580           |
| FORK LENGTH (mm)            | 1150          |
| OVERALL SIZE (mm LxWxH)     | 1546x588x1300 |
| NET WEIGHT (kg)             | 192           |