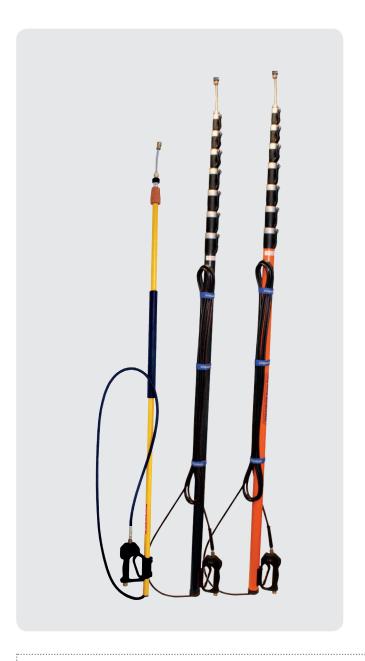

The HIGHLINE<sup>TM</sup> high pressure poles are designed and built for the most demanding of tasks, with the best for the user in mind. High pressure cleaning tasks up to 4 storeys high can be achieved using the HIGHLINE<sup>TM</sup> and Giraffe telescopic poles.

With a selection of nozzles and attachments, these poles offer a solution to almost any cleaning at height challenge encountered. These composite poles offer lightness, yet retain their stiffness and enable a maximum reach of an astounding 42ft.

#### THERE ARE CURRENTLY 10 POLE OPTIONS AVAILABLE

| CODE        | COMPOSITION               | NO. OF<br>SECTIONS | MIN<br>LENGTH | MAX<br>LENGTH | ACHEIVABLE<br>HEIGHT | WEIGHT<br>(POLE ONLY) |
|-------------|---------------------------|--------------------|---------------|---------------|----------------------|-----------------------|
| HP.18       | Glass Fibre/<br>Aluminium | 3                  | 2,100mm       | 5,200mm       | 20'                  | 3.3kg                 |
| HP.18A      | Aluminium                 | 3                  | 2,100mm       | 5,200mm       | 20'                  | 4.4kg                 |
| HP.24       | Glass Fibre/<br>Aluminium | 4                  | 2,100mm       | 6,900mm       | 26'                  | 4.7kg                 |
| HP.24A      | Aluminium                 | 4                  | 2,100mm       | 6,900mm       | 26'                  | 5.8kg                 |
| HP.HX4-COMP | Carbon Fibre Hybri        | d 4                | 2,100mm       | 6,800mm       | 24'                  | 2.6kg                 |
| HP.HX5-COMP | Carbon Fibre Hybri        | d 5                | 2,100mm       | 8,000mm       | 28'                  | 3.1kg                 |
| HP.HX6-COMP | Carbon Fibre Hybri        | d 6                | 2,100mm       | 9,400mm       | 32'                  | 3.7kg                 |
| НР.НХ7-СОМР | Carbon Fibre Hybri        | d 7                | 2,400mm       | 12,500mm      | 42'                  | 4.7kg                 |