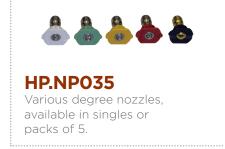

#### **FEATURES AND BENEFITS**

Quick coupler allows selection of nozzles and attachments to be fitted.

### SPARES AND ACCESSORIES

all telescoping poles.