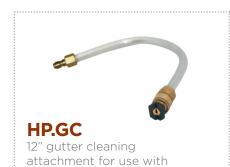

| 2,100mm       | 6,900mm       | 26'                  | 5.8kg                 |
| HP.HX4-COMP | Carbon Fibre Hybri        | d 4                | 2,100mm       | 6,800mm       | 24'                  | 2.6kg                 |
| HP.HX5-COMP | Carbon Fibre Hybri        | d 5                | 2,100mm       | 8,000mm       | 28'                  | 3.1kg                 |
| HP.HX6-COMP | Carbon Fibre Hybri        | d 6                | 2,100mm       | 9,400mm       | 32'                  | 3.7kg                 |
| НР.НХ7-СОМР | Carbon Fibre Hybri        | d 7                | 2,400mm       | 12,500mm      | 42'                  | 4.7kg                 |

#### **FEATURES AND BENEFITS**



Quick coupler allows selection of nozzles and attachments to be fitted.





### SPARES AND ACCESSORIES



all telescoping poles.