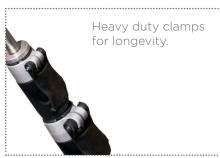

| 4                  | 2,100mm       | 6,900mm       | 26'                  | 5.8kg                 |
| HP.HX4-COMP | Carbon Fibre Hybri        | d 4                | 2,100mm       | 6,800mm       | 24'                  | 2.6kg                 |
| HP.HX5-COMP | Carbon Fibre Hybri        | d 5                | 2,100mm       | 8,000mm       | 28'                  | 3.1kg                 |
| HP.HX6-COMP | Carbon Fibre Hybri        | d 6                | 2,100mm       | 9,400mm       | 32'                  | 3.7kg                 |
| НР.НХ7-СОМР | Carbon Fibre Hybri        | d 7                | 2,400mm       | 12,500mm      | 42'                  | 4.7kg                 |

#### **FEATURES AND BENEFITS**



Quick coupler allows selection of nozzles and attachments to be fitted.





### SPARES AND ACCESSORIES



all telescoping poles.