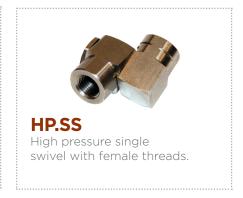

| 26'                  | 5.8kg                 |
| HP.HX4-COMP | Carbon Fibre Hybri        | d 4                | 2,100mm       | 6,800mm       | 24'                  | 2.6kg                 |
| HP.HX5-COMP | Carbon Fibre Hybri        | d 5                | 2,100mm       | 8,000mm       | 28'                  | 3.1kg                 |
| HP.HX6-COMP | Carbon Fibre Hybri        | d 6                | 2,100mm       | 9,400mm       | 32'                  | 3.7kg                 |
| НР.НХ7-СОМР | Carbon Fibre Hybri        | d 7                | 2,400mm       | 12,500mm      | 42'                  | 4.7kg                 |

#### **FEATURES AND BENEFITS**



Quick coupler allows selection of nozzles and attachments to be fitted.





### SPARES AND ACCESSORIES



all telescoping poles.