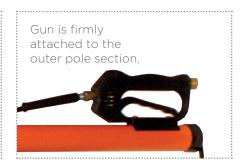

#### **FEATURES AND BENEFITS**

Quick coupler allows selection of nozzles and attachments to be fitted.