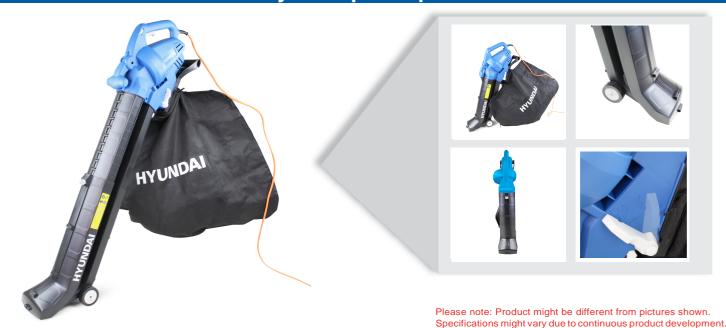

## **HYBV3000E ELECTRIC LEAF BLOWER**

- Powerful 3000W motor, tackle tough jobs fast and efficiently.
- Portable and easy to move around the garden using the handy padded shoulder strap and two front wheels.
- 62 -186mph controllable variable airspeed.
- 9 position telescopic chute to suit all heights (70cm 100cm).
- Large 45 Litre detachable collection bag, empty your waste less often.
- Highly versatile simply switch from vacuuming to blowing, allowing you to do multiple tasks around the garden quickly.
- Ergonomic design with anti-vibration technology.
- No assembly required.
- 3 Year Warranty.

## **Specifications**

MODEL
RATED VOLTAGE
RATED POWER
NO LOAD SPEED
AIR SPEED
HEIGHT
VOLUME
COLLECTION BAG CAPACITY
CABLE LENGTH
DIMENSIONS
NET WEIGHT

HYBV3000E
230 - 240V ~ 50Hz
3000W
8000-14000rpm
62 - 186mph
9 Position (70cm - 100cm)
13.5m3/min
45L
12M
1120 X 290 X 1120 (extended)
3.3kg