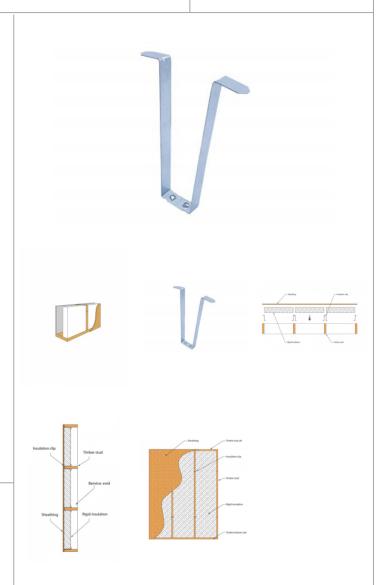

### **Insulation Clip**

The IC Insulation clip provides a quick and simple method of retaining rigid

insulation within a timber frame panel, creating a controlled gap for services.

The IC saves time by allowing the insulation to be installed from the same

side as the sheathing, which elminates the need to turn the panel during construction.

Since it fixes to the stud via the speed prong feature - no nailing is required.

- Sizes to suit common stud widths.
- Multiple depths to suit common thickness of rigid insulation.
- Insulation installed same side as the sheathing - panel no longer needs to be turned during construction.
- No nails required, speed prong feature fixes into the stud.
- Split into two halves for single use around door and window openings, cripple studs and panel end studs.

### **Features**

#### Material

• Pre-galvanised mild steel

#### Installation

- Make up the timber frame panel with the top and bottom rails and studs.
- Position IC clip on the stude and fix.
- Cut rigid insulation to size and push fit between the studs.
- Fix sheathing board onto the panel.