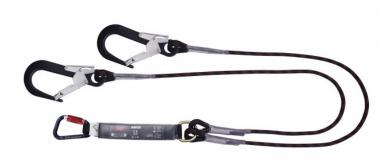

## DESCRIPTION

The Pioneer™ fall arrest lanyards are made from the highest quality kernmantle rope and have aluminium connectors, allowing users to feel confident and secure whilst using them, whether moving around or climbing structures.

Complete with 1 aluminium karabiner and 2 aluminium scaffold hooks.

#### **SPECIFICATIONS**

Fall Indicator

Yes

Material

Kernmantle Rope Lanyard Diameter 11mm With Black and Red Tracer In the Rope To Indicate The Degradation Of Material.

Sharp Edge

No

Protective Rope Sleeve

Νo

**Delivered With** 

1 Quarter Turn Aluminium Connector. Gate Opening 21mm. Conforms to EN362 Class B. 2 Aluminium Scaffold Hooks. Gate Opening 60mm. Conforms To EN362 Class A/T Length 2m

Shock Absorber

External

Rope Ends

Stitched And Covered With Polyethylene Protective Sleeve. Abrasion Resistant Thimbles Provided Within Loops.

Product Weight 1960g