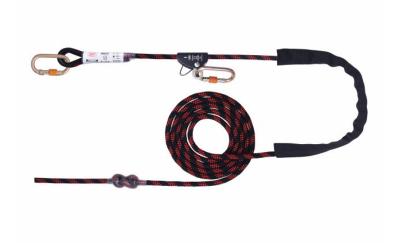

### DESCRIPTION

5m work positioning lanyard with non-openable aluminium rope grab with 2 screw gate connectors in alloy steel. Rope ends stitched and covered with polyethylene protective sleeve.

#### **SPECIFICATIONS**

Length

5m Max.

Rope Ends

Stitched and Covered With Polyethylene Protective Sleeve. Abrasion Resistant Thimbles Provided Within Loops

Adjustment Device

Non Openable Rope Grab Aluminium

Delivered With

2 Screwgate Connectors In Alloy Steel. Gate Opening 18mm. Conforms To EN 362 Class B & M Material

12mm High Quality Kermantle Rope

Protective Rope Sleeve

60cm

Product Weight 1170g