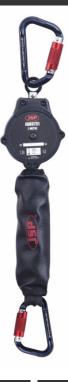

## DESCRIPTION

2m self-retractable lifeline, in robust and durable plastic casing. Webbing width 21mm with shock absorber. Equipped with 2 quarter turn gate aluminium connectors.

Horizontal use (Sharp Edge VG 11 RFU CNB/P/11.060), fall factor 2 use in the limit of 100kg.

140kg (100kg For Horizontal Use and Fall Factor 2 Use).

**Delivered With** 

2 Quarter Turn Gate Aluminium Connectors On Both Ends. Gate Opening 21mm. Conforms to EN362 Class B.

**Product Weight** 

Robust And Durable Plastic

Shock Absorber

External

848.5g

Casing

Length

2m

**DOWNLOADS** 

Image Pack (ZIP)