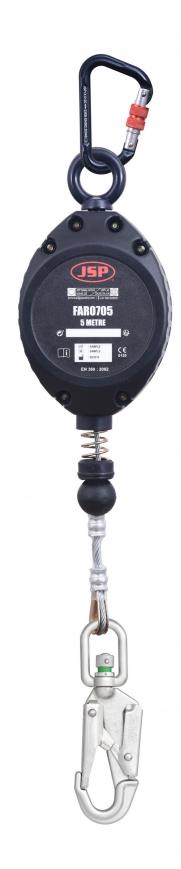

## DESCRIPTION

5m wire self-retractable lifeline in robust and durable plastic casing, equipped with steel swivel snap hook connector, and screw gate aluminium connector at anchorage point.

# OPTIONS

5m Wire Self-Retractable Lifeline (FAR0705)

Rated Weight / Load

140kg

**Delivered With** 

1 Steel Swivel Snap Hook. Gate Opening 20mm. Conforms to EN362 Class T. 1 Screw Gate Aluminium Connector At The Anchorage Point. Gate Opening 22mm. Conforms To EN362 Class B.