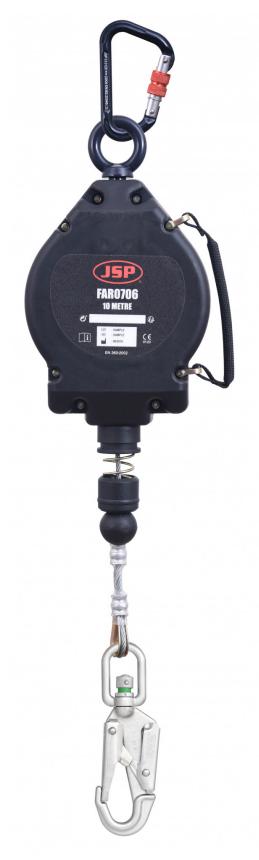

## DESCRIPTION

10m wire self-retractable lifeline in robust and durable plastic casing, equipped with steel swivel snap hook connector, and screw gate aluminium connector at anchorage point. This product also features a handle for convenient carrying.

Rated Weight / Load

140kg

**Delivered With** 

1 Steel Swivel Snap Hook. Gate Opening 20mm. Conforms To EN362 Class T. 1 Screw Gate Aluminium Connector At The Anchorage Point. Gate Opening 22mm. Conforms To EN362 Class B.