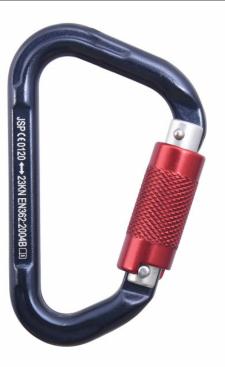

# Aluminium Twist Lock Karabiner

Aluminium Twist Lock Karabiner / FAR0905

### DESCRIPTION

Aluminium self-closing & automatic locking type connector. Breaking load 23kN.

## OPTIONS

**Aluminium Twist Lock Karabiner (FAR0905)** 

SAFETY STANDARDS

EN 362

#### **SPECIFICATIONS**

Material Aluminium

Gate Opening 21mm

**Product Weight** 

84g